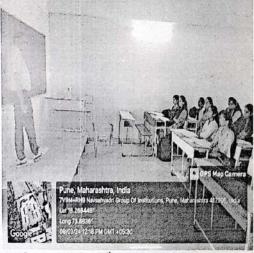

PHOTOS DURING SESSION:

Prof.R.A.Barapate sir guiding the student on dated 29th Feb 2024

Prof.R.A.Barapate sir guiding the student on dated 9th march 2024

Prof.S R. Shinde Co-ordinator

Prof. L.M.Sagale HOD (E&TC.)