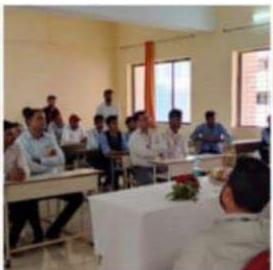

PHOTOS DURING SESSION:

Prof.R.A.Barapate sir guiding the student on dated 29th Feb 2024

Prof.R.A.Barapate sir guiding the student on dated 9th march 2024

Prof.S R. Shinde Co-ordinator

Prof. L.M.Sagale HOD (E&TC.)