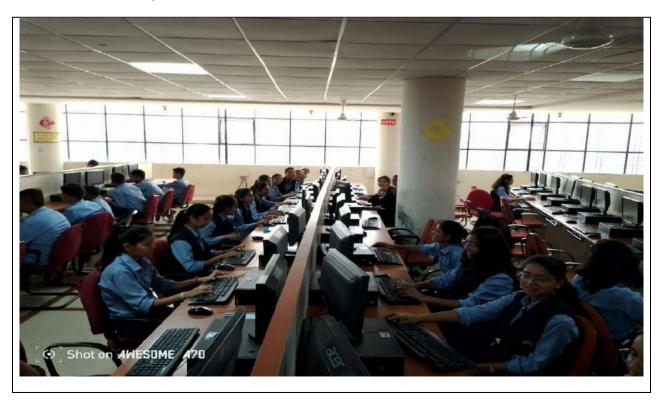

PHOTOS DURING SESSION:

Prof.R.A.Barapate sir guiding the student on dated 29th Feb 2024

Prof.R.A.Barapate sir guiding the student on dated 9th march 2024

Prof.S R. Shinde Co-ordinator

Prof. L.M.Sagale HOD (E&TC.)