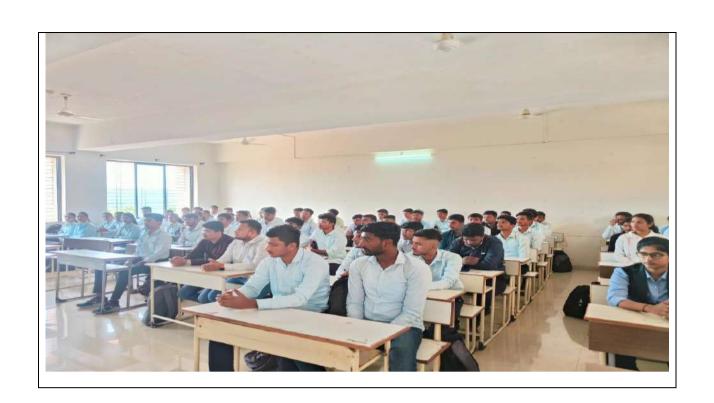

### EXPERT LECTURE

**DEPARTMENT:** E&TC

CLASS: S.E.

NAME OF GUEST: Prof.R.A.Barapate

TITLE/TOPIC: "Signals and Systems"

<u>DAY & DATE</u>: Friday 29/02/ 2024, Saturday 9/03/2024, Friday and Saturday29/3 and 30/3/2024

**DURATION OF SESSION: 18 hrs** 

STUDENT/ STAFF PRESENT: 28/01

**CO-ORDINATOR**: Asst. Prof. S.R.Shinde

<u>OBJECTIVE</u>: To describe various signals and systems mathematically and understand how to perform mathematical operations on them. 2. Also familiar with commonly used signals such as the unit step, ramp, and impulse function, sinusoidal signals, complex exponentials and their operations. 3. Analysis using Fourier series and Fourier transform for a given signal.

<u>DESCRIPTION</u>: Department of E&TC engineering organized expert lecture for S.E. Students which is based on "Signals and Systems" subject to help them to understand Fundamentals of Signals and Systems, Continuous Time (CT) Signals and Systems, Discrete Time (DT) Signals and Systems, Sampling and Reconstruction Z Transform of Signals, Fourier Series (FS) and Fourier Transform (FT) of CT and DT signals.

PHOTOS DURING SESSION:

Prof.R.A.Barapate sir guiding the student on dated 29th Feb 2024

Prof.R.A.Barapate sir guiding the student on dated 9th march 2024

Prof.S R. Shinde Co-ordinator

Prof. L.M.Sagale HOD (E&TC.)