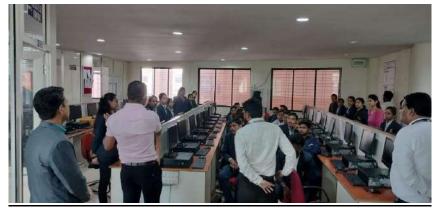

PHOTOS DURING SESSION:

Prof.R.A.Barapate sir guiding the student on dated 29th Feb 2024

Prof.R.A.Barapate sir guiding the student on dated 9th march 2024

Prof.S R. Shinde Co-ordinator

Prof. L.M.Sagale HOD (E&TC.)