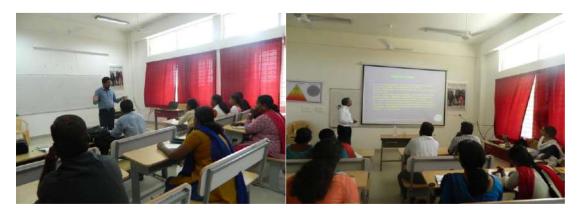

PHOTOS DURING SESSION:

Prof.R.A.Barapate sir guiding the student on dated 29th Feb 2024

Prof.R.A.Barapate sir guiding the student on dated 9th march 2024

Prof.S R. Shinde Co-ordinator

Prof. L.M.Sagale HOD (E&TC.)