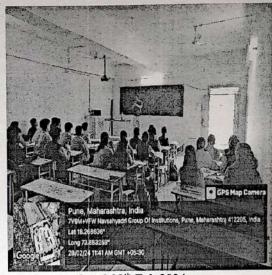

PHOTOS DURING SESSION:

Prof.R.A.Barapate sir guiding the student on dated 29th Feb 2024

Prof.R.A.Barapate sir guiding the student on dated 9th march 2024

Prof.S R. Shinde Co-ordinator

Prof. L.M.Sagale HOD (E&TC.)