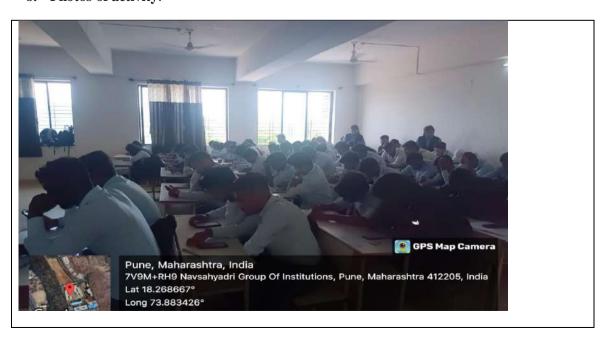

PHOTOS DURING SESSION:

Prof.R.A.Barapate sir guiding the student on dated 29th Feb 2024

Prof.R.A.Barapate sir guiding the student on dated 9th march 2024

Prof.S R. Shinde Co-ordinator

Prof. L.M.Sagale HOD (E&TC.)