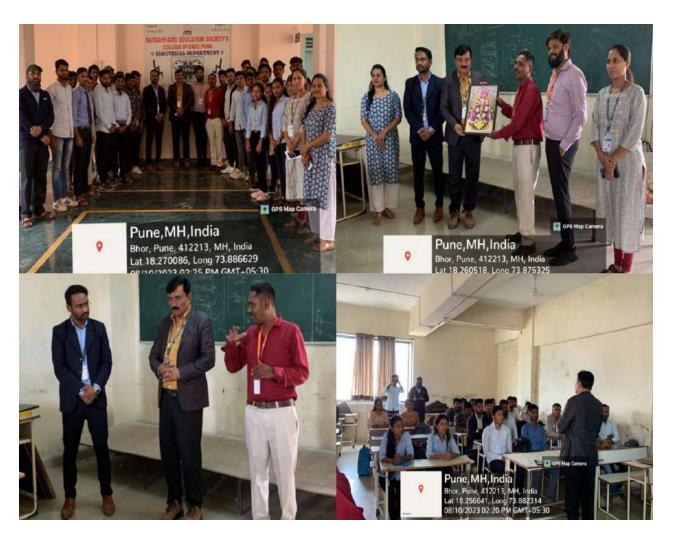

# **NOTICE**

All students of Electrical Engineering Department are hereby informed that on September 14th,2023, the Electrical Engineering Department of Navsahyadri Group of Institutions organised a Workshop on MATLAB, on occasion Engineers day.

The workshop commenced at 10:00 AM in the Class Room No. 311 of the Electrical department. Guest of today's program was Pratiksha Rachmale. In this workshop following points are discussed.

Prof. A. D. Pachghare Workshop Coordinator Electrical Engg. Dept. Prof. Akshay S. Kale HOD, Electrical Engg. Dept. Dr. M. V. Dalvi

#### **Details:**

On September 14<sup>th</sup>,2023, the Electrical Engineering Department of Navsahyadri Group of Institutions organized a Workshop on MATLAB, on occasion Engineers day. The workshop commenced at 10:00 AM in the Class Room No. 311 of Electrical department.

Guest of today's program was Pratiksha Rachmale, working as trainer in ABC Training Institute. In this workshop following points are discussed.

- **1. Workshop Topics:** MATLAB workshops can cover a wide range of topics, depending on the level and focus of the workshop.
- 1.1 Common topics include: Introduction to MATLAB basics: This covers the MATLAB environment, syntax, and basic operations.
- 1.2 Data visualization: Creating plots, charts, and graphs to visualize data.
- 1.3 Data analysis: Techniques for data manipulation, statistics, and data processing.
- 1.4 Numerical computation: Solving equations, performing mathematical operations, and working with matrices.
- 1.5 Simulink: Introduction to Simulink, MATLAB's tool for modeling and simulating dynamic systems.
- 1.6 Image processing and signal processing: MATLAB's capabilities in these domains.
- 1.7 Machine learning and deep learning: How to use MATLAB for building and training machine learning models.
- 1.8 Advanced topics: More specialized topics like optimization, control systems, and more.
- **2. Workshop Format:** Workshops can be conducted in various formats, including: In-person workshops: These are held at physical locations, typically universities, training centers, or conference venues.

# Photograph of the Event:

Prof. A. D. Pachghare Workshop Coordinator Electrical Engg. Dept.

Prof. Akshay S. Kale HOD, Electrical Engg. Dept.

Dr. M. V. Dalvi
Principal
NESGI, Faculty of Engineering
Gat No.89,70,71,Naigaon, Tal. Bhor, Dist. Pune