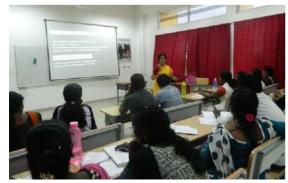

# PLC SCADA and Industry 4.0 Seminar

**Date** : 10 August 2023

Time : 11:30 AM – 02:00 PM

**Venue** : Electrical Engineering Department, Navsahyadri Group of Institutions.

**Attendee** : Departmental Staff and Students.

**Details:** 

On August 10, 2023, the Electrical Engineering Department of Navsahyadri Group of Institutions organized a expert Lecture on Programmable Logic Controllers (PLC) and Supervisory Control and Data Acquisition (SCADA) systems. The guest speaker, Mr. Vaibhav Dasture and Mr. Shikant Pawar an expert in the field of industrial automation and control systems, delivered an insightful presentation that provided attendees with a comprehensive understanding of PLCs and SCADA systems and their role in modern industries.

# **Photograph of the Event:**

Prof. Akshay S. Kale (HOD Electrical) 9921659594 er.akshaykale@gmail.com

Dr. M. V. Dalvi

Principal

NESGI, Faculty of Engineering
Gat No.89,70,71 Naigaon, Tal. Bhor, Dist. Pune