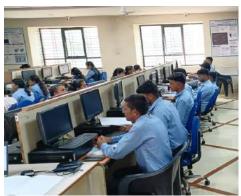

PHOTOS DURING SESSION:

Prof.R.A.Barapate sir guiding the student on dated 29th Feb 2024

Prof.R.A.Barapate sir guiding the student on dated 9th march 2024

Prof.S R. Shinde Co-ordinator

Prof. L.M.Sagale HOD (E&TC.)