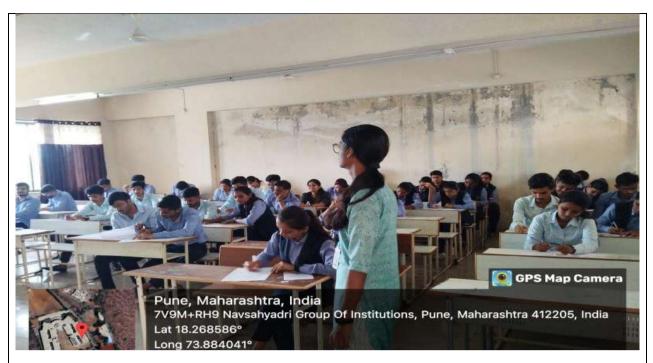

### EXPERT LECTURE

**DEPARTMENT:** E&TC

CLASS: S.E.

NAME OF GUEST: Prof.R.A.Barapate

TITLE/TOPIC: "Signals and Systems"

<u>DAY & DATE</u>: Friday 29/02/ 2024, Saturday 9/03/2024, Friday and Saturday29/3 and 30/3/2024

**DURATION OF SESSION: 18 hrs** 

STUDENT/ STAFF PRESENT: 28/01

**CO-ORDINATOR**: Asst. Prof. S.R.Shinde

<u>OBJECTIVE</u>: To describe various signals and systems mathematically and understand how to perform mathematical operations on them. 2. Also familiar with commonly used signals such as the unit step, ramp, and impulse function, sinusoidal signals, complex exponentials and their operations. 3. Analysis using Fourier series and Fourier transform for a given signal.

<u>DESCRIPTION</u>: Department of E&TC engineering organized expert lecture for S.E. Students which is based on "Signals and Systems" subject to help them to understand Fundamentals of Signals and Systems, Continuous Time (CT) Signals and Systems, Discrete Time (DT) Signals and Systems, Sampling and Reconstruction Z Transform of Signals, Fourier Series (FS) and Fourier Transform (FT) of CT and DT signals.

Expert Lectures session were arranged as per following.

| Sr.No | Date and Time                                                     | Location            | Description                                                                    |
|-------|-------------------------------------------------------------------|---------------------|--------------------------------------------------------------------------------|
| 1.    | 29 <sup>th</sup> feb 2024<br>10 am to 4 pm                        | SE Classroom<br>344 | Fundamentals of Signals and Systems,<br>Continuous Time (CT) Signals           |
| 2.    | 9 <sup>th</sup> march 2024<br>10 am to 4 pm                       | SE Classroom<br>344 | Continuous Time (CT) Systems, Discrete Time (DT) Signals,                      |
| 3.    | 29 <sup>th</sup> and 30 <sup>th</sup> march 2024<br>10 am to 4 pm | SE Classroom<br>344 | Discrete Time (DT) Systems, Sampling and Reconstruction Z Transform of Signals |
| 4.    | 13th April 2024<br>10 am to 4 pm                                  | SE Classroom<br>344 | Laplace Transfom and Probability                                               |