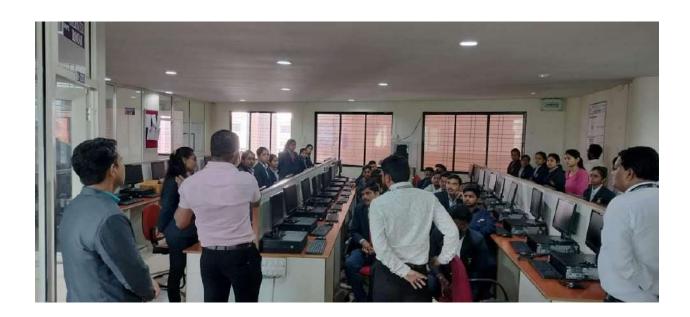

# PLC SCADA and Industry 4.0 Seminar

**Date** : 10 August 2023

Time : 11:30 AM – 02:00 PM

**Venue** : Electrical Engineering Department, Navsahyadri Group of Institutions.

**Attendee** : Departmental Staff and Students.

**Details:** 

On August 10, 2023, the Electrical Engineering Department of Navsahyadri Group of Institutions organized a expert Lecture on Programmable Logic Controllers (PLC) and Supervisory Control and Data Acquisition (SCADA) systems. The guest speaker, Mr. Vaibhav Dasture and Mr. Shikant Pawar an expert in the field of industrial automation and control systems, delivered an insightful presentation that provided attendees with a comprehensive understanding of PLCs and SCADA systems and their role in modern industries.

# **Photograph of the Event:**

Prof. Akshay S. Kale (HOD Electrical) 9921659594 er.akshaykale@gmail.com

Dr. M. V. Dalvi

Principal

NESGI, Faculty of Engineering
Gat No.89,70,71 Naigaon, Tal. Bhor, Dist. Pune