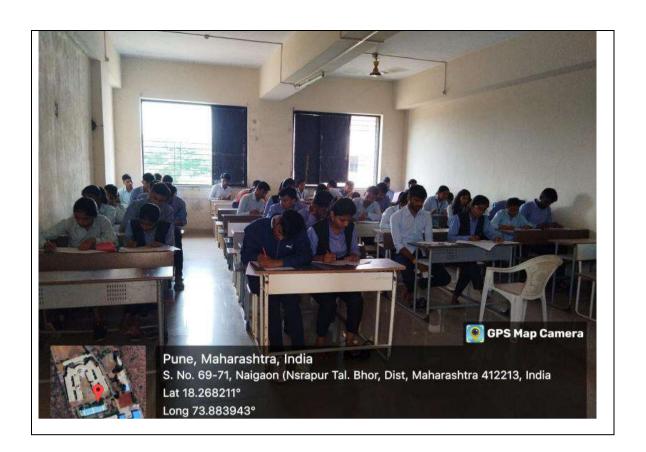

PHOTOS DURING SESSION:

Prof.R.A.Barapate sir guiding the student on dated 29th Feb 2024

Prof.R.A.Barapate sir guiding the student on dated 9th march 2024

Prof.S R. Shinde Co-ordinator

Prof. L.M.Sagale HOD (E&TC.)