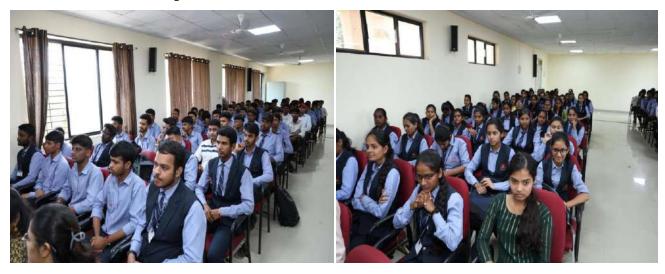

### EXPERT LECTURE

**DEPARTMENT:** E&TC

CLASS: S.E.

NAME OF GUEST: Prof.R.A.Barapate

TITLE/TOPIC: "Signals and Systems"

<u>DAY & DATE</u>: Friday 29/02/ 2024, Saturday 9/03/2024, Friday and Saturday29/3 and 30/3/2024

**DURATION OF SESSION: 18 hrs** 

STUDENT/ STAFF PRESENT: 28/01

**CO-ORDINATOR**: Asst. Prof. S.R.Shinde

<u>OBJECTIVE</u>: To describe various signals and systems mathematically and understand how to perform mathematical operations on them. 2. Also familiar with commonly used signals such as the unit step, ramp, and impulse function, sinusoidal signals, complex exponentials and their operations. 3. Analysis using Fourier series and Fourier transform for a given signal.

<u>DESCRIPTION</u>: Department of E&TC engineering organized expert lecture for S.E. Students which is based on "Signals and Systems" subject to help them to understand Fundamentals of Signals and Systems, Continuous Time (CT) Signals and Systems, Discrete Time (DT) Signals and Systems, Sampling and Reconstruction Z Transform of Signals, Fourier Series (FS) and Fourier Transform (FT) of CT and DT signals.

PHOTOS DURING SESSION:

Prof.R.A.Barapate sir guiding the student on dated 29th Feb 2024

Prof.R.A.Barapate sir guiding the student on dated 9th march 2024

Prof.S R. Shinde Co-ordinator

Prof. L.M.Sagale HOD (E&TC.)