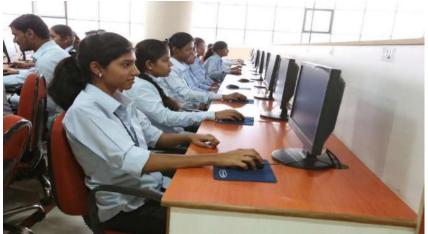

PHOTOS DURING SESSION:

Prof.R.A.Barapate sir guiding the student on dated 29th Feb 2024

Prof.R.A.Barapate sir guiding the student on dated 9th march 2024

Prof.S R. Shinde Co-ordinator

Prof. L.M.Sagale HOD (E&TC.)