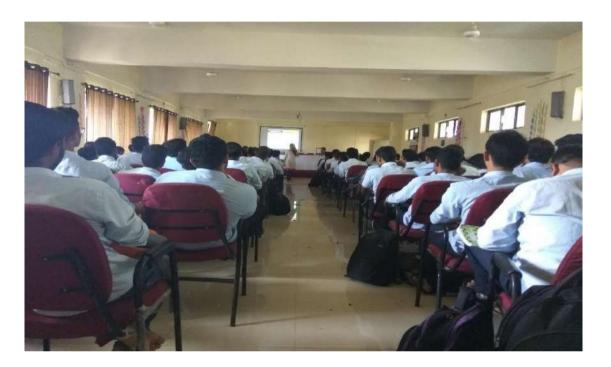

PHOTOS DURING SESSION:

Prof.R.A.Barapate sir guiding the student on dated 29th Feb 2024

Prof.R.A.Barapate sir guiding the student on dated 9th march 2024

Prof.S R. Shinde Co-ordinator

Prof. L.M.Sagale HOD (E&TC.)