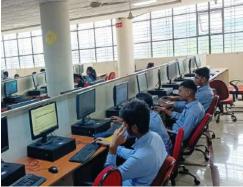

PHOTOS DURING SESSION:

Prof.R.A.Barapate sir guiding the student on dated 29th Feb 2024

Prof.R.A.Barapate sir guiding the student on dated 9th march 2024

Prof.S R. Shinde Co-ordinator

Prof. L.M.Sagale HOD (E&TC.)