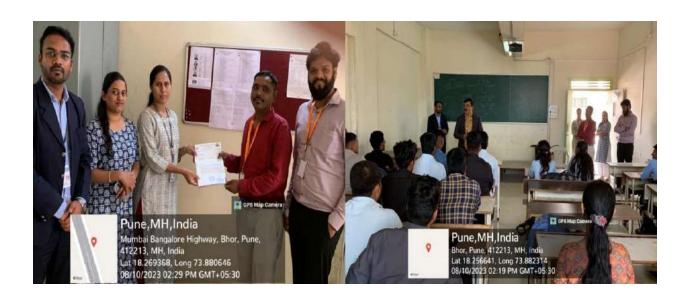

# **NOTICE**

All students of Electrical Engineering Department are hereby informed that on September 14th,2023, the Electrical Engineering Department of Navsahyadri Group of Institutions organised a Workshop on MATLAB, on occasion Engineers day.

The workshop commenced at 10:00 AM in the Class Room No. 311 of the Electrical department. Guest of today's program was Pratiksha Rachmale. In this workshop following points are discussed.

Prof. A. D. Pachghare Workshop Coordinator Electrical Engg. Dept. Prof. Akshay S. Kale HOD, Electrical Engg. Dept. Dr. M. V. Dalvi

#### **Details:**

On September 14<sup>th</sup>,2023, the Electrical Engineering Department of Navsahyadri Group of Institutions organized a Workshop on MATLAB, on occasion Engineers day. The workshop commenced at 10:00 AM in the Class Room No. 311 of Electrical department.

Guest of today's program was Pratiksha Rachmale, working as trainer in ABC Training Institute. In this workshop following points are discussed.

- **1. Workshop Topics:** MATLAB workshops can cover a wide range of topics, depending on the level and focus of the workshop.
- 1.1 Common topics include: Introduction to MATLAB basics: This covers the MATLAB environment, syntax, and basic operations.
- 1.2 Data visualization: Creating plots, charts, and graphs to visualize data.
- 1.3 Data analysis: Techniques for data manipulation, statistics, and data processing.
- 1.4 Numerical computation: Solving equations, performing mathematical operations, and working with matrices.
- 1.5 Simulink: Introduction to Simulink, MATLAB's tool for modeling and simulating dynamic systems.
- 1.6 Image processing and signal processing: MATLAB's capabilities in these domains.
- 1.7 Machine learning and deep learning: How to use MATLAB for building and training machine learning models.
- 1.8 Advanced topics: More specialized topics like optimization, control systems, and more.
- **2. Workshop Format:** Workshops can be conducted in various formats, including: In-person workshops: These are held at physical locations, typically universities, training centers, or conference venues.

# Photograph of the Event:

Prof. A. D. Pachghare Workshop Coordinator Electrical Engg. Dept.

Prof. Akshay S. Kale HOD, Electrical Engg. Dept.

Dr. M. V. Dalvi
Principal
NESGI, Faculty of Engineering
Gat No.89,70,71,Naigaon, Tal. Bhor, Dist. Pune