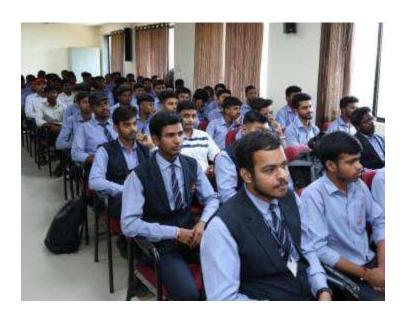

### EXPERT LECTURE

**DEPARTMENT:** E&TC

CLASS: S.E.

NAME OF GUEST: Prof.R.A.Barapate

TITLE/TOPIC: "Signals and Systems"

<u>DAY & DATE</u>: Friday 29/02/ 2024, Saturday 9/03/2024, Friday and Saturday29/3 and 30/3/2024

**DURATION OF SESSION: 18 hrs** 

STUDENT/ STAFF PRESENT: 28/01

**CO-ORDINATOR**: Asst. Prof. S.R.Shinde

<u>OBJECTIVE</u>: To describe various signals and systems mathematically and understand how to perform mathematical operations on them. 2. Also familiar with commonly used signals such as the unit step, ramp, and impulse function, sinusoidal signals, complex exponentials and their operations. 3. Analysis using Fourier series and Fourier transform for a given signal.

<u>DESCRIPTION</u>: Department of E&TC engineering organized expert lecture for S.E. Students which is based on "Signals and Systems" subject to help them to understand Fundamentals of Signals and Systems, Continuous Time (CT) Signals and Systems, Discrete Time (DT) Signals and Systems, Sampling and Reconstruction Z Transform of Signals, Fourier Series (FS) and Fourier Transform (FT) of CT and DT signals.

PHOTOS DURING SESSION:

Prof.R.A.Barapate sir guiding the student on dated 29th Feb 2024

Prof.R.A.Barapate sir guiding the student on dated 9th march 2024

Prof.S R. Shinde Co-ordinator

Prof. L.M.Sagale HOD (E&TC.)