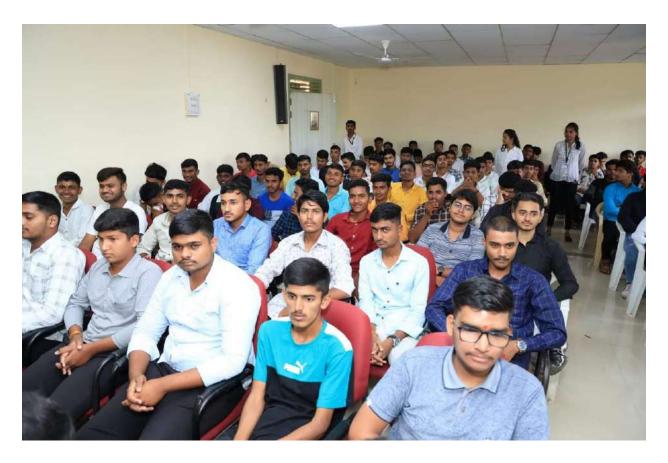

### EXPERT LECTURE

**DEPARTMENT:** E&TC

CLASS: S.E.

NAME OF GUEST: Prof.R.A.Barapate

TITLE/TOPIC: "Signals and Systems"

<u>DAY & DATE</u>: Friday 29/02/ 2024, Saturday 9/03/2024, Friday and Saturday29/3 and 30/3/2024

**DURATION OF SESSION: 18 hrs** 

STUDENT/ STAFF PRESENT: 28/01

**CO-ORDINATOR**: Asst. Prof. S.R.Shinde

<u>OBJECTIVE</u>: To describe various signals and systems mathematically and understand how to perform mathematical operations on them. 2. Also familiar with commonly used signals such as the unit step, ramp, and impulse function, sinusoidal signals, complex exponentials and their operations. 3. Analysis using Fourier series and Fourier transform for a given signal.

<u>DESCRIPTION</u>: Department of E&TC engineering organized expert lecture for S.E. Students which is based on "Signals and Systems" subject to help them to understand Fundamentals of Signals and Systems, Continuous Time (CT) Signals and Systems, Discrete Time (DT) Signals and Systems, Sampling and Reconstruction Z Transform of Signals, Fourier Series (FS) and Fourier Transform (FT) of CT and DT signals.

PHOTOS DURING SESSION:

Prof.R.A.Barapate sir guiding the student on dated 29th Feb 2024

Prof.R.A.Barapate sir guiding the student on dated 9th march 2024

Prof.S R. Shinde Co-ordinator

Prof. L.M.Sagale HOD (E&TC.)