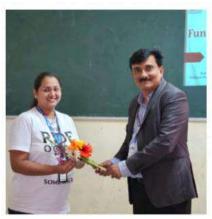

# **NOTICE**

All students of Electrical Engineering Department are hereby informed that on September 14th,2023, the Electrical Engineering Department of Navsahyadri Group of Institutions organised a Workshop on MATLAB, on occasion Engineers day.

The workshop commenced at 10:00 AM in the Class Room No. 311 of the Electrical department. Guest of today's program was Pratiksha Rachmale. In this workshop following points are discussed.

Prof. A. D. Pachghare Workshop Coordinator Electrical Engg. Dept. Prof. Akshay S. Kale HOD, Electrical Engg. Dept. Dr. M. V. Dalvi

Guest of today's program was Pratiksha Rachmale, working as trainer in ABC Training Institute. In this workshop following points are discussed.

- **1. Workshop Topics:** MATLAB workshops can cover a wide range of topics, depending on the level and focus of the workshop.
- 1.1 Common topics include: Introduction to MATLAB basics: This covers the MATLAB environment, syntax, and basic operations.
- 1.2 Data visualization: Creating plots, charts, and graphs to visualize data.
- 1.3 Data analysis: Techniques for data manipulation, statistics, and data processing.
- 1.4 Numerical computation: Solving equations, performing mathematical operations, and working with matrices.
- 1.5 Simulink: Introduction to Simulink, MATLAB's tool for modeling and simulating dynamic systems.
- 1.6 Image processing and signal processing: MATLAB's capabilities in these domains.
- 1.7 Machine learning and deep learning: How to use MATLAB for building and training machine learning models.
- 1.8 Advanced topics: More specialized topics like optimization, control systems, and more.
- **2. Workshop Format:** Workshops can be conducted in various formats, including: In-person workshops: These are held at physical locations, typically universities, training centers, or conference venues.