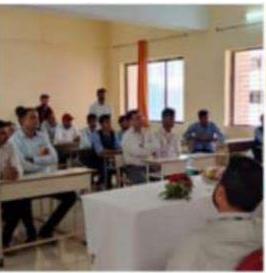

PHOTOS DURING SESSION:

Prof.R.A.Barapate sir guiding the student on dated 29th Feb 2024

Prof.R.A.Barapate sir guiding the student on dated 9th march 2024

Prof.S R. Shinde Co-ordinator

Prof. L.M.Sagale HOD (E&TC.)