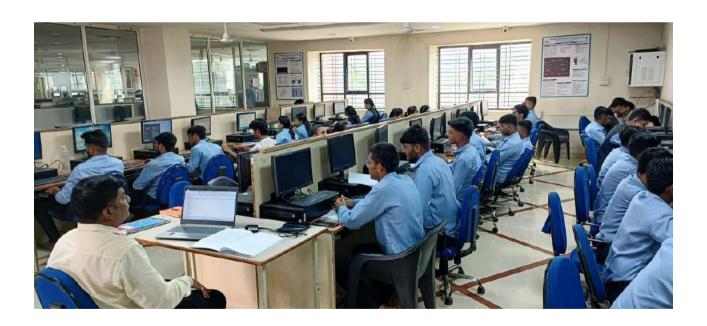

# Department of Computer Engineering

VENU: COMPUTER CENTER
TIME: 10:00 AM
23 August 2023

# **NOTICE**

All students of the Computer Engineering Department are hereby informed that a Seminar on Scope for Automated testing in Industry will be conducted on 23 August 2023 NESGI Campus at 10:00 am. The Guest Speakers are Mr. Vaibhav Dasture and Mr.Shikant Pawar.

# **ACTIVITY REPORT**

- 1. Title of Activity: Seminar on Scope for Automated testing in Industry
- 2. Date & venue: 23 August 2023 NESGI Campus.
- 3. Number of Students Participated: 56
- 4. Outcomes of activity:
- Increased Awareness: Students were informed about the critical role of automated testing in modern software development and its advantages over manual testing.
- **Practical Understanding:** Participants gained hands-on experience with industry-standard automated testing tools like Selenium and TestNG.
- **Industry Readiness:** Students were made aware of the current trends and demands in the industry, preparing them for careers in automated testing.
- Motivation for Further Learning: The session inspired students to pursue additional training and certifications in automated testing to enhance their career prospects.