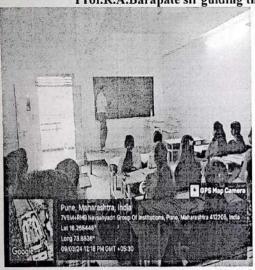

PHOTOS DURING SESSION:

Prof.R.A.Barapate sir guiding the student on dated 29th Feb 2024

Prof.R.A.Barapate sir guiding the student on dated 9th march 2024

Prof.S R. Shinde Co-ordinator

Prof. L.M.Sagale HOD (E&TC.)