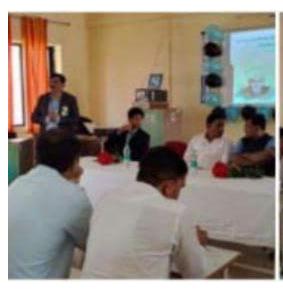

PHOTOS DURING SESSION:

Prof.R.A.Barapate sir guiding the student on dated 29th Feb 2024

Prof.R.A.Barapate sir guiding the student on dated 9th march 2024

Prof.S R. Shinde Co-ordinator

Prof. L.M.Sagale HOD (E&TC.)