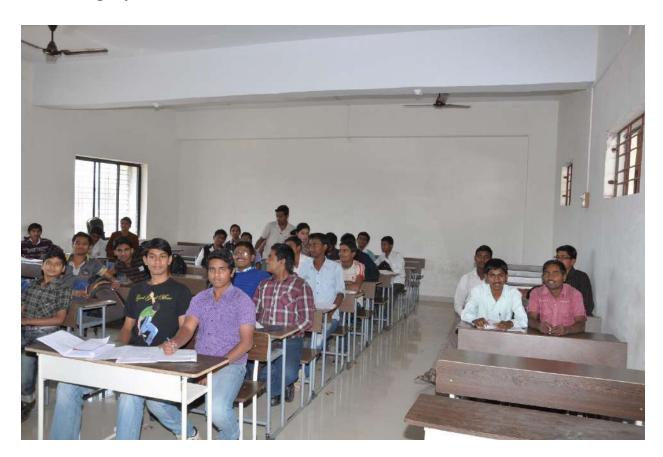

### EXPERT LECTURE

**DEPARTMENT:** E&TC

CLASS: S.E.

NAME OF GUEST: Prof.R.A.Barapate

TITLE/TOPIC: "Signals and Systems"

<u>DAY & DATE</u>: Friday 29/02/ 2024, Saturday 9/03/2024, Friday and Saturday29/3 and 30/3/2024

**DURATION OF SESSION: 18 hrs** 

STUDENT/ STAFF PRESENT: 28/01

**CO-ORDINATOR**: Asst. Prof. S.R.Shinde

<u>OBJECTIVE</u>: To describe various signals and systems mathematically and understand how to perform mathematical operations on them. 2. Also familiar with commonly used signals such as the unit step, ramp, and impulse function, sinusoidal signals, complex exponentials and their operations. 3. Analysis using Fourier series and Fourier transform for a given signal.

<u>DESCRIPTION</u>: Department of E&TC engineering organized expert lecture for S.E. Students which is based on "Signals and Systems" subject to help them to understand Fundamentals of Signals and Systems, Continuous Time (CT) Signals and Systems, Discrete Time (DT) Signals and Systems, Sampling and Reconstruction Z Transform of Signals, Fourier Series (FS) and Fourier Transform (FT) of CT and DT signals.

PHOTOS DURING SESSION:

Prof.R.A.Barapate sir guiding the student on dated 29th Feb 2024

Prof.R.A.Barapate sir guiding the student on dated 9th march 2024

Prof.S R. Shinde Co-ordinator

Prof. L.M.Sagale HOD (E&TC.)