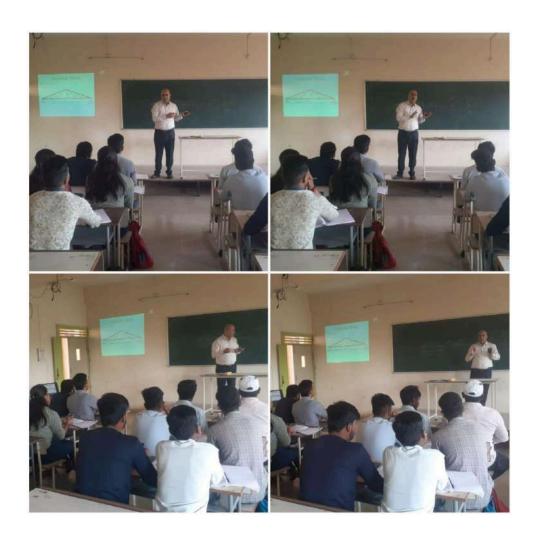

### EXPERT LECTURE

**DEPARTMENT:** E&TC

CLASS: S.E.

NAME OF GUEST: Prof.R.A.Barapate

TITLE/TOPIC: "Signals and Systems"

<u>DAY & DATE</u>: Friday 29/02/ 2024, Saturday 9/03/2024, Friday and Saturday29/3 and 30/3/2024

**DURATION OF SESSION: 18 hrs** 

STUDENT/ STAFF PRESENT: 28/01

**CO-ORDINATOR**: Asst. Prof. S.R.Shinde

<u>OBJECTIVE</u>: To describe various signals and systems mathematically and understand how to perform mathematical operations on them. 2. Also familiar with commonly used signals such as the unit step, ramp, and impulse function, sinusoidal signals, complex exponentials and their operations. 3. Analysis using Fourier series and Fourier transform for a given signal.

<u>DESCRIPTION</u>: Department of E&TC engineering organized expert lecture for S.E. Students which is based on "Signals and Systems" subject to help them to understand Fundamentals of Signals and Systems, Continuous Time (CT) Signals and Systems, Discrete Time (DT) Signals and Systems, Sampling and Reconstruction Z Transform of Signals, Fourier Series (FS) and Fourier Transform (FT) of CT and DT signals.

Expert Lectures session were arranged as per following.

| Sr.No | Date and Time                                                     | Location            | Description                                                                    |
|-------|-------------------------------------------------------------------|---------------------|--------------------------------------------------------------------------------|
| 1.    | 29 <sup>th</sup> feb 2024<br>10 am to 4 pm                        | SE Classroom<br>344 | Fundamentals of Signals and Systems,<br>Continuous Time (CT) Signals           |
| 2.    | 9 <sup>th</sup> march 2024<br>10 am to 4 pm                       | SE Classroom<br>344 | Continuous Time (CT) Systems, Discrete Time (DT) Signals,                      |
| 3.    | 29 <sup>th</sup> and 30 <sup>th</sup> march 2024<br>10 am to 4 pm | SE Classroom<br>344 | Discrete Time (DT) Systems, Sampling and Reconstruction Z Transform of Signals |
| 4.    | 13th April 2024<br>10 am to 4 pm                                  | SE Classroom<br>344 | Laplace Transfom and Probability                                               |

PHOTOS DURING SESSION:

Prof.R.A.Barapate sir guiding the student on dated 29th Feb 2024

Prof.R.A.Barapate sir guiding the student on dated 9th march 2024

Prof.S R. Shinde Co-ordinator

Prof. L.M.Sagale HOD (E&TC.)