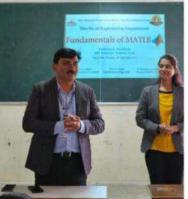

## MATLAB WORKSHOP

Date : 14 September 2023

**Venue** : Electrical Engineering Department, Navsahyadri Group of Institutions

**Attendee** : Departmental Staff and Students

Guest of today's program was Pratiksha Rachmale, working as trainer in ABC Training Institute. In this workshop following points are discussed.

- **1. Workshop Topics:** MATLAB workshops can cover a wide range of topics, depending on the level and focus of the workshop.
- 1.1 Common topics include: Introduction to MATLAB basics: This covers the MATLAB environment, syntax, and basic operations.
- 1.2 Data visualization: Creating plots, charts, and graphs to visualize data.
- 1.3 Data analysis: Techniques for data manipulation, statistics, and data processing.
- 1.4 Numerical computation: Solving equations, performing mathematical operations, and working with matrices.
- 1.5 Simulink: Introduction to Simulink, MATLAB's tool for modeling and simulating dynamic systems.
- 1.6 Image processing and signal processing: MATLAB's capabilities in these domains.
- 1.7 Machine learning and deep learning: How to use MATLAB for building and training machine learning models.
- 1.8 Advanced topics: More specialized topics like optimization, control systems, and more.
- **2. Workshop Format:** Workshops can be conducted in various formats, including: In-person workshops: These are held at physical locations, typically universities, training centers, or conference venues.