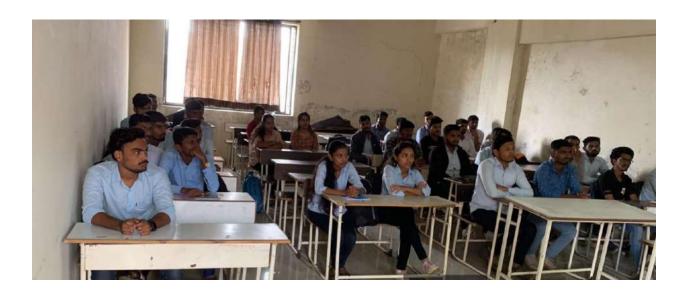

PHOTOS DURING SESSION:

Prof.R.A.Barapate sir guiding the student on dated 29th Feb 2024

Prof.R.A.Barapate sir guiding the student on dated 9th march 2024

Prof.S R. Shinde Co-ordinator

Prof. L.M.Sagale HOD (E&TC.)