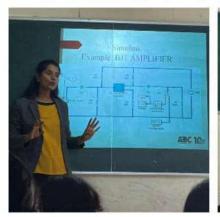

## MATLAB WORKSHOP

Date : 14 September 2023

**Venue** : Electrical Engineering Department, Navsahyadri Group of Institutions

**Attendee** : Departmental Staff and Students

Guest of today's program was Pratiksha Rachmale, working as trainer in ABC Training Institute. In this workshop following points are discussed.

- **1. Workshop Topics:** MATLAB workshops can cover a wide range of topics, depending on the level and focus of the workshop.
- 1.1 Common topics include: Introduction to MATLAB basics: This covers the MATLAB environment, syntax, and basic operations.
- 1.2 Data visualization: Creating plots, charts, and graphs to visualize data.
- 1.3 Data analysis: Techniques for data manipulation, statistics, and data processing.
- 1.4 Numerical computation: Solving equations, performing mathematical operations, and working with matrices.
- 1.5 Simulink: Introduction to Simulink, MATLAB's tool for modeling and simulating dynamic systems.
- 1.6 Image processing and signal processing: MATLAB's capabilities in these domains.
- 1.7 Machine learning and deep learning: How to use MATLAB for building and training machine learning models.
- 1.8 Advanced topics: More specialized topics like optimization, control systems, and more.
- **2. Workshop Format:** Workshops can be conducted in various formats, including: In-person workshops: These are held at physical locations, typically universities, training centers, or conference venues.