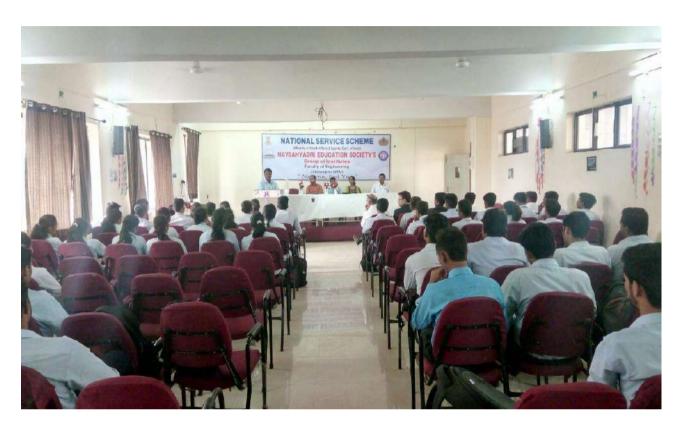

# 3.2.2 Number of workshops/seminars conducted on Research Methodology,Intellectual Property Rights (IPR) and entrepreneurship during the year

| SN | Name of the workshop/ seminar/ conference                                              | Date                                   | Page Number |
|----|----------------------------------------------------------------------------------------|----------------------------------------|-------------|
| 1  | Signals and systems                                                                    | 29 Feb 2024-12 April<br>2024           | 1           |
| 2  | PLC SCADA and Industry 4.0 Seminar                                                     | 10 August 2023 - 10<br>August 2023     | 10          |
| 3  | Seminar on Scope for Automated testing in Industry                                     | 23 August 2023 to 23<br>August 2023    | 16          |
| 4  | MATLAB WORKSHOP                                                                        | 14 Sept 2023 - 14 Sept<br>2023         | 24          |
| 5  | Seminar on "AWS and Linux: Building Robust<br>Cloud Infrastructures                    | 26 September 2023 to 26 September 2023 | 30          |
| 6  | Webinar on Designing Software                                                          | 18 June 2020 -18 June 2020             | 37          |
| 7  | Webinar on AUTOCAD Software                                                            | 6 December 2020 - 6<br>December 2020   | 40          |
| 8  | Workshop on Advanced Trends in Robotics                                                | 11 March 2020 - 11<br>March 2020       | 43          |
| 9  | Webinar on Un-academy Application                                                      | 28 July 2021 - 28 July<br>2021         | 46          |
| 10 | Workshop on Start ups and New Ventures                                                 | 5 Oct 2023 - 5 Oct<br>2023             | 50          |
| 11 | Seminar on DESIGN OF STEEL STRUCTURES (DSS)                                            | 12 Nov 2023 - 12 Nov<br>2023           | 54          |
| 12 | Workshop on AWS Cloud Networking<br>Security: Protecting Your Data and<br>Applications | 11 Dec 2023 - 12 Dec<br>2023           | 58          |
| 13 | Advance Java with spring boot                                                          | 27 Jan 2024 - 29 Jan<br>2024           | 65          |
| 14 | In-Depth Data Analysis with Python: Methods,<br>Tools, and Best Practices              | 22 Feb 2024 - 22 Feb<br>2024           | 78          |
| 15 | Workshop on Research Methodology                                                       | 14th Feb 24 to 15th Feb 24             | 85          |
| 16 | Next-Gen Data Science: Utilizing AI and<br>Python for Advanced Analysis                | 4 March 2024 - 5<br>March 2024         | 90          |
| 17 | Data Visualization with Tableau, Creating Interactive Dashboards and Reports           | 19 April 2024 - 19<br>April 2024       | 97          |
| 18 | ARM Based Embedded Web Server                                                          | 07 Sept 2022 - 07 Sept 2022            | 104         |
| 19 | Flexible Battery Technologies                                                          | 07 Sept 2022 - 07 Sept<br>2022         | 110         |

# **NOTICE**

All S.E. E&TC students are hereby informed that Department of E&TC of NESGI-FOE has scheduled an expert lectures on Signals and systems subject for students of S.E.(E&TC).All are informed to attend the same. Schedule for Expert Lectures session is arranged as follows.