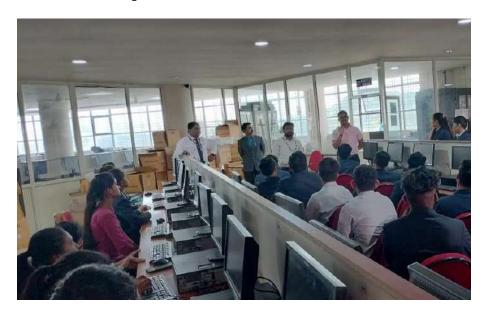

### EXPERT LECTURE

**DEPARTMENT:** E&TC

CLASS: S.E.

NAME OF GUEST: Prof.R.A.Barapate

TITLE/TOPIC: "Signals and Systems"

<u>DAY & DATE</u>: Friday 29/02/ 2024, Saturday 9/03/2024, Friday and Saturday29/3 and 30/3/2024

**DURATION OF SESSION: 18 hrs** 

STUDENT/ STAFF PRESENT: 28/01

**CO-ORDINATOR**: Asst. Prof. S.R.Shinde

<u>OBJECTIVE</u>: To describe various signals and systems mathematically and understand how to perform mathematical operations on them. 2. Also familiar with commonly used signals such as the unit step, ramp, and impulse function, sinusoidal signals, complex exponentials and their operations. 3. Analysis using Fourier series and Fourier transform for a given signal.

<u>DESCRIPTION</u>: Department of E&TC engineering organized expert lecture for S.E. Students which is based on "Signals and Systems" subject to help them to understand Fundamentals of Signals and Systems, Continuous Time (CT) Signals and Systems, Discrete Time (DT) Signals and Systems, Sampling and Reconstruction Z Transform of Signals, Fourier Series (FS) and Fourier Transform (FT) of CT and DT signals.

PHOTOS DURING SESSION:

Prof.R.A.Barapate sir guiding the student on dated 29th Feb 2024

Prof.R.A.Barapate sir guiding the student on dated 9th march 2024

Prof.S R. Shinde Co-ordinator

Prof. L.M.Sagale HOD (E&TC.)