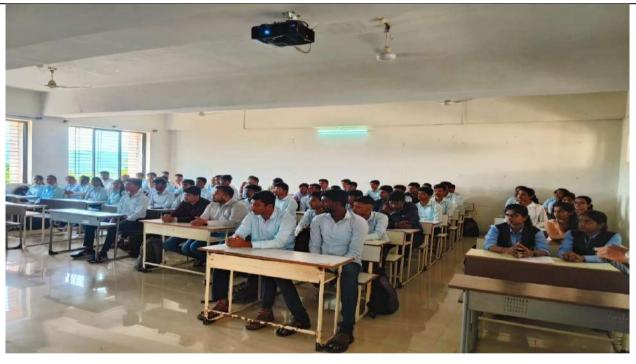

# PLC SCADA and Industry 4.0 Seminar

**Date** : 10 August 2023

Time : 11:30 AM – 02:00 PM

**Venue** : Electrical Engineering Department, Navsahyadri Group of Institutions.

**Attendee** : Departmental Staff and Students.

**Details:** 

On August 10, 2023, the Electrical Engineering Department of Navsahyadri Group of Institutions organized a expert Lecture on Programmable Logic Controllers (PLC) and Supervisory Control and Data Acquisition (SCADA) systems. The guest speaker, Mr. Vaibhav Dasture and Mr. Shikant Pawar an expert in the field of industrial automation and control systems, delivered an insightful presentation that provided attendees with a comprehensive understanding of PLCs and SCADA systems and their role in modern industries.