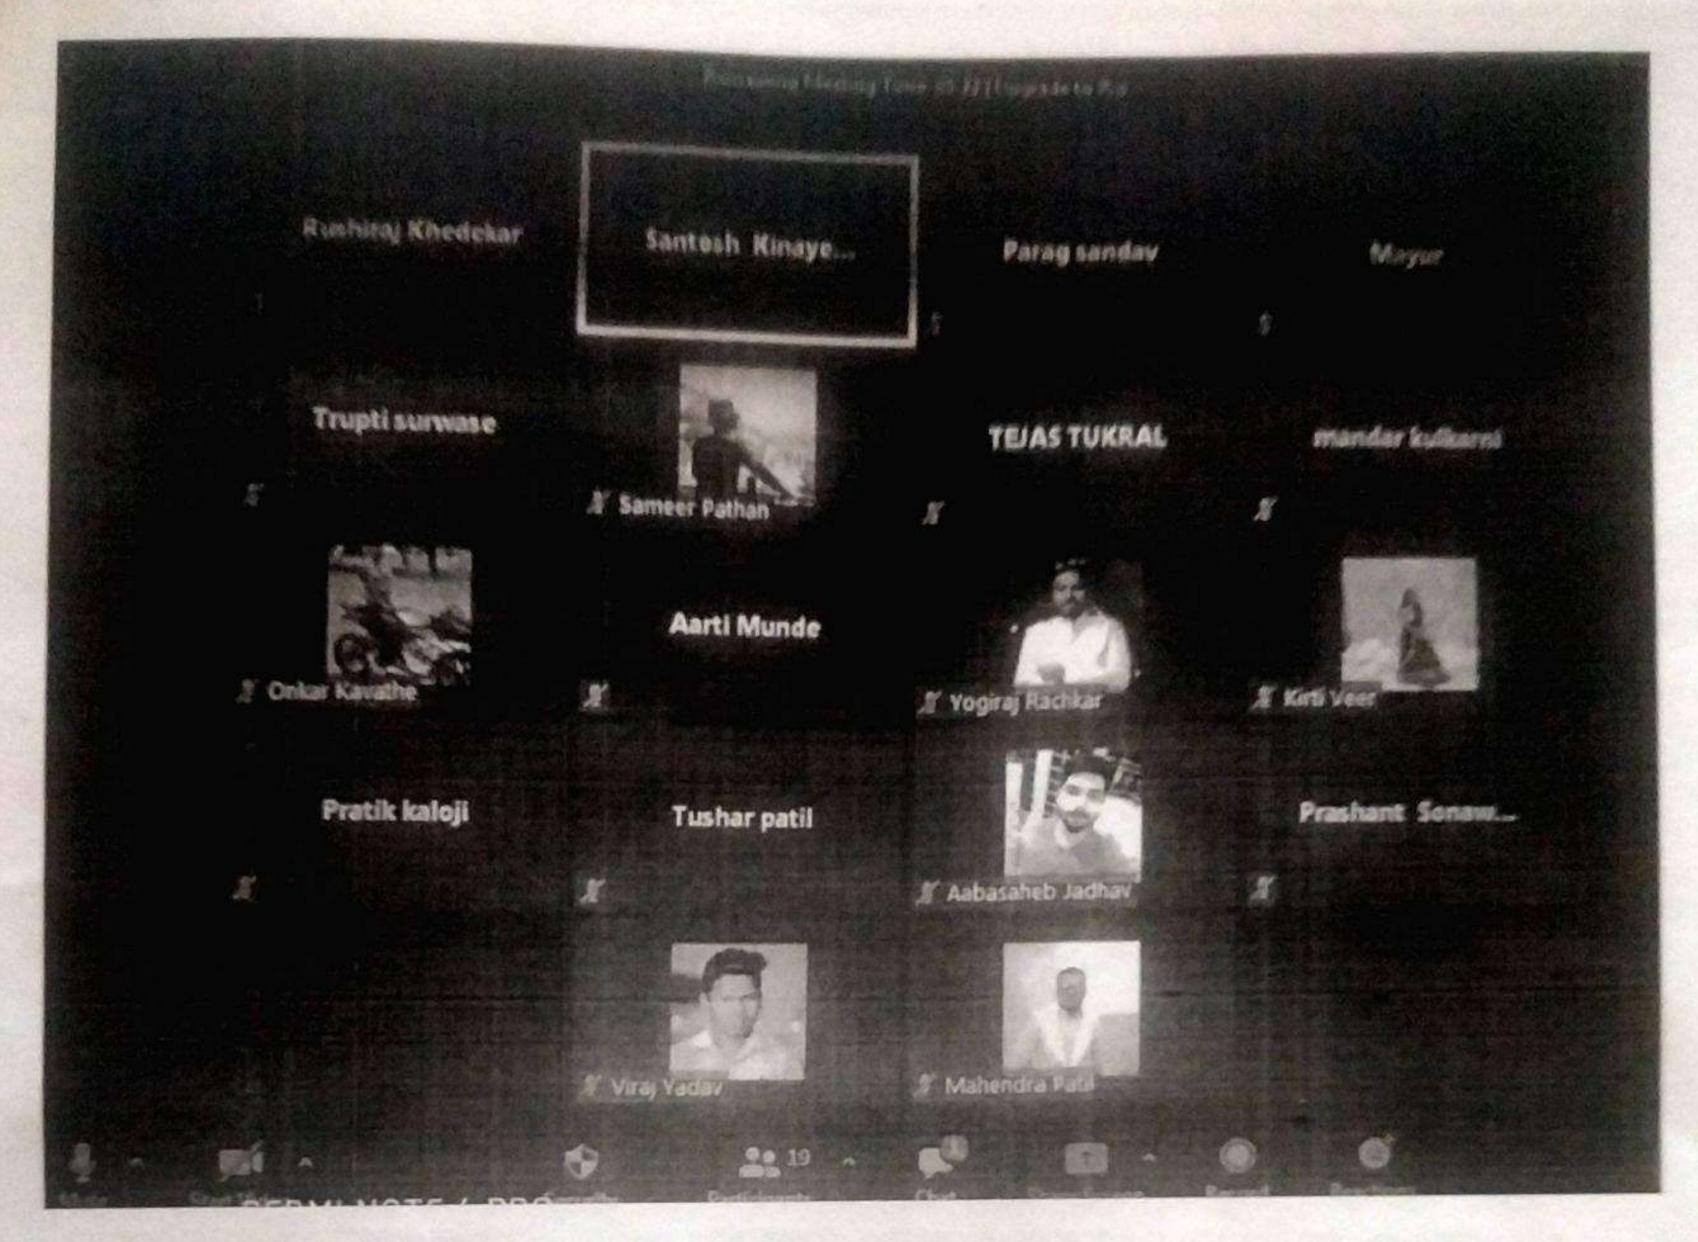

**DURATION OF SESSION: 18 hrs** 

STUDENT/ STAFF PRESENT: 28/01

**CO-ORDINATOR**: Asst. Prof. S.R.Shinde

<u>OBJECTIVE</u>: To describe various signals and systems mathematically and understand how to perform mathematical operations on them. 2. Also familiar with commonly used signals such as the unit step, ramp, and impulse function, sinusoidal signals, complex exponentials and their operations. 3. Analysis using Fourier series and Fourier transform for a given signal.

<u>DESCRIPTION</u>: Department of E&TC engineering organized expert lecture for S.E. Students which is based on "Signals and Systems" subject to help them to understand Fundamentals of Signals and Systems, Continuous Time (CT) Signals and Systems, Discrete Time (DT) Signals and Systems, Sampling and Reconstruction Z Transform of Signals, Fourier Series (FS) and Fourier Transform (FT) of CT and DT signals.

Expert Lectures session were arranged as per following.

| Sr.No | Date and Time                                                     | Location            | Description                                                                    |
|-------|-------------------------------------------------------------------|---------------------|--------------------------------------------------------------------------------|
| 1.    | 29 <sup>th</sup> feb 2024<br>10 am to 4 pm                        | SE Classroom<br>344 | Fundamentals of Signals and Systems,<br>Continuous Time (CT) Signals           |
| 2.    | 9 <sup>th</sup> march 2024<br>10 am to 4 pm                       | SE Classroom<br>344 | Continuous Time (CT) Systems, Discrete Time (DT) Signals,                      |
| 3.    | 29 <sup>th</sup> and 30 <sup>th</sup> march 2024<br>10 am to 4 pm | SE Classroom<br>344 | Discrete Time (DT) Systems, Sampling and Reconstruction Z Transform of Signals |
| 4.    | 13th April 2024<br>10 am to 4 pm                                  | SE Classroom<br>344 | Laplace Transfom and Probability                                               |