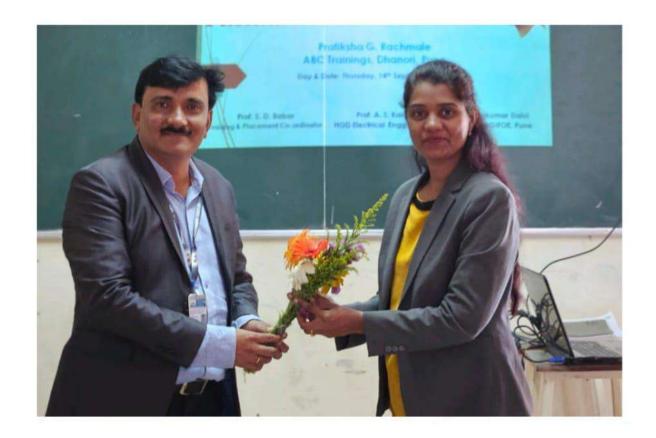

# **NOTICE**

All students of Electrical Engineering Department are hereby informed that on September 14th,2023, the Electrical Engineering Department of Navsahyadri Group of Institutions organised a Workshop on MATLAB, on occasion Engineers day.

The workshop commenced at 10:00 AM in the Class Room No. 311 of the Electrical department. Guest of today's program was Pratiksha Rachmale. In this workshop following points are discussed.

Prof. A. D. Pachghare Workshop Coordinator Electrical Engg. Dept. Prof. Akshay S. Kale HOD, Electrical Engg. Dept. Dr. M. V. Dalvi

Guest of today's program was Pratiksha Rachmale, working as trainer in ABC Training Institute. In this workshop following points are discussed.

- **1. Workshop Topics:** MATLAB workshops can cover a wide range of topics, depending on the level and focus of the workshop.
- 1.1 Common topics include: Introduction to MATLAB basics: This covers the MATLAB environment, syntax, and basic operations.
- 1.2 Data visualization: Creating plots, charts, and graphs to visualize data.
- 1.3 Data analysis: Techniques for data manipulation, statistics, and data processing.
- 1.4 Numerical computation: Solving equations, performing mathematical operations, and working with matrices.
- 1.5 Simulink: Introduction to Simulink, MATLAB's tool for modeling and simulating dynamic systems.
- 1.6 Image processing and signal processing: MATLAB's capabilities in these domains.
- 1.7 Machine learning and deep learning: How to use MATLAB for building and training machine learning models.
- 1.8 Advanced topics: More specialized topics like optimization, control systems, and more.
- **2. Workshop Format:** Workshops can be conducted in various formats, including: In-person workshops: These are held at physical locations, typically universities, training centers, or conference venues.