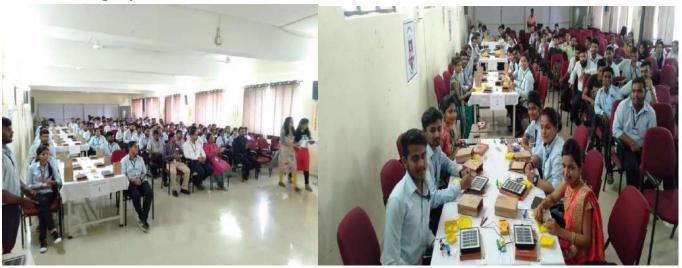

# PLC SCADA and Industry 4.0 Seminar

**Date** : 10 August 2023

Time : 11:30 AM – 02:00 PM

**Venue** : Electrical Engineering Department, Navsahyadri Group of Institutions.

**Attendee** : Departmental Staff and Students.

**Details:** 

On August 10, 2023, the Electrical Engineering Department of Navsahyadri Group of Institutions organized a expert Lecture on Programmable Logic Controllers (PLC) and Supervisory Control and Data Acquisition (SCADA) systems. The guest speaker, Mr. Vaibhav Dasture and Mr. Shikant Pawar an expert in the field of industrial automation and control systems, delivered an insightful presentation that provided attendees with a comprehensive understanding of PLCs and SCADA systems and their role in modern industries.

# **Photograph of the Event:**

Prof. Akshay S. Kale (HOD Electrical) 9921659594 er.akshaykale@gmail.com

Dr. M. V. Dalvi

Principal

NESGI, Faculty of Engineering
Gat No.89,70,71 Naigaon, Tal. Bhor, Dist. Pune