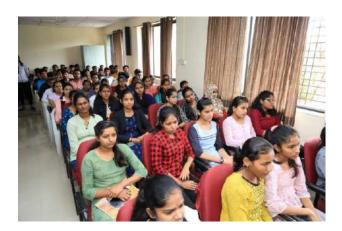

PHOTOS DURING SESSION:

Prof.R.A.Barapate sir guiding the student on dated 29th Feb 2024

Prof.R.A.Barapate sir guiding the student on dated 9th march 2024

Prof.S R. Shinde Co-ordinator

Prof. L.M.Sagale HOD (E&TC.)