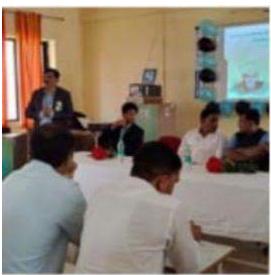

PHOTOS DURING SESSION:

Prof.R.A.Barapate sir guiding the student on dated 29th Feb 2024

Prof.R.A.Barapate sir guiding the student on dated 9th march 2024

Prof.S R. Shinde Co-ordinator

Prof. L.M.Sagale HOD (E&TC.)