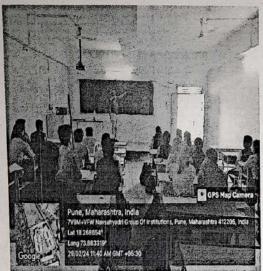

PHOTOS DURING SESSION:

Prof.R.A.Barapate sir guiding the student on dated 29th Feb 2024

Prof.R.A.Barapate sir guiding the student on dated 9th march 2024

Prof.S R. Shinde Co-ordinator

Prof. L.M.Sagale HOD (E&TC.)