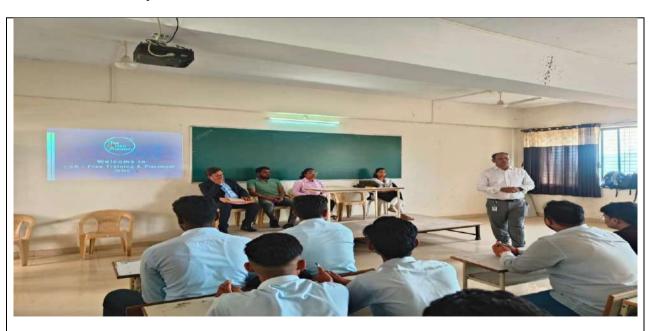

### EXPERT LECTURE

**DEPARTMENT:** E&TC

CLASS: S.E.

NAME OF GUEST: Prof.R.A.Barapate

TITLE/TOPIC: "Signals and Systems"

<u>DAY & DATE</u>: Friday 29/02/ 2024, Saturday 9/03/2024, Friday and Saturday29/3 and 30/3/2024

**DURATION OF SESSION: 18 hrs** 

STUDENT/ STAFF PRESENT: 28/01

**CO-ORDINATOR**: Asst. Prof. S.R.Shinde

<u>OBJECTIVE</u>: To describe various signals and systems mathematically and understand how to perform mathematical operations on them. 2. Also familiar with commonly used signals such as the unit step, ramp, and impulse function, sinusoidal signals, complex exponentials and their operations. 3. Analysis using Fourier series and Fourier transform for a given signal.

<u>DESCRIPTION</u>: Department of E&TC engineering organized expert lecture for S.E. Students which is based on "Signals and Systems" subject to help them to understand Fundamentals of Signals and Systems, Continuous Time (CT) Signals and Systems, Discrete Time (DT) Signals and Systems, Sampling and Reconstruction Z Transform of Signals, Fourier Series (FS) and Fourier Transform (FT) of CT and DT signals.

PHOTOS DURING SESSION:

Prof.R.A.Barapate sir guiding the student on dated 29th Feb 2024

Prof.R.A.Barapate sir guiding the student on dated 9th march 2024

Prof.S R. Shinde Co-ordinator

Prof. L.M.Sagale HOD (E&TC.)