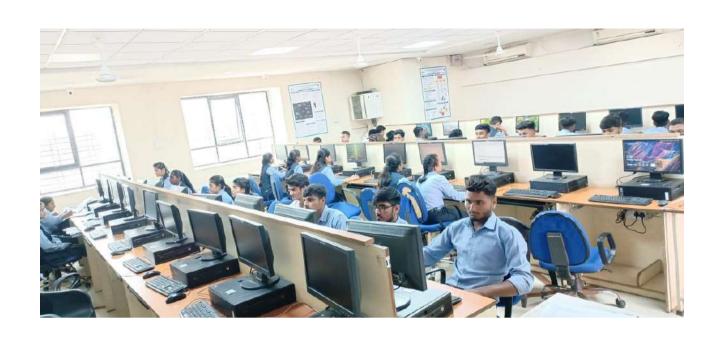

## MATLAB WORKSHOP

Date : 14 September 2023

**Venue** : Electrical Engineering Department, Navsahyadri Group of Institutions

**Attendee** : Departmental Staff and Students

#### **Details:**

On September 14<sup>th</sup>,2023, the Electrical Engineering Department of Navsahyadri Group of Institutions organized a Workshop on MATLAB, on occasion Engineers day. The workshop commenced at 10:00 AM in the Class Room No. 311 of Electrical department.

Guest of today's program was Pratiksha Rachmale, working as trainer in ABC Training Institute. In this workshop following points are discussed.

- **1. Workshop Topics:** MATLAB workshops can cover a wide range of topics, depending on the level and focus of the workshop.
- 1.1 Common topics include: Introduction to MATLAB basics: This covers the MATLAB environment, syntax, and basic operations.
- 1.2 Data visualization: Creating plots, charts, and graphs to visualize data.
- 1.3 Data analysis: Techniques for data manipulation, statistics, and data processing.
- 1.4 Numerical computation: Solving equations, performing mathematical operations, and working with matrices.
- 1.5 Simulink: Introduction to Simulink, MATLAB's tool for modeling and simulating dynamic systems.
- 1.6 Image processing and signal processing: MATLAB's capabilities in these domains.
- 1.7 Machine learning and deep learning: How to use MATLAB for building and training machine learning models.
- 1.8 Advanced topics: More specialized topics like optimization, control systems, and more.
- **2. Workshop Format:** Workshops can be conducted in various formats, including: In-person workshops: These are held at physical locations, typically universities, training centers, or conference venues.