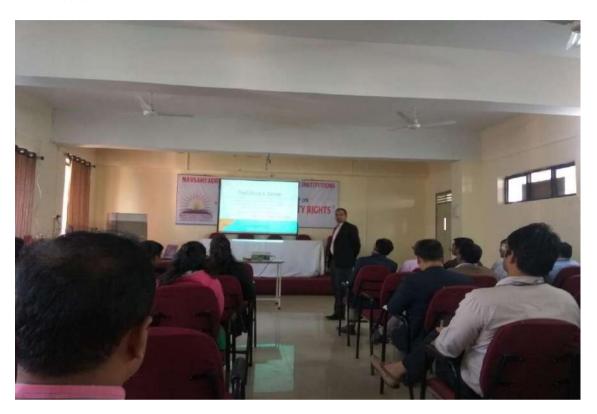

# **NOTICE**

All students of the Civil Engineering Department are hereby informed that on 12/11/2023, Civil Engineering Department is organising Seminar on DESIGN OF STEEL STRUCTURES (DSS) as per SPPU pattern and structure. The Guest Speaker is Dr. Atul Khatri.

### **Seminar Highlights:**

- Understanding the principles of **Design of Steel Structures (DSS)**.
- Overview of the **SPPU pattern** and related topics.
- Real-world applications of steel structure design in civil engineering.

### **ACTIVITY REPORT**

**1. Title of Activity:** Seminar on DESIGN OF STEEL STRUCTURES (DSS) as per SPPU pattern and structure by Dr. Atul Khatri

2. Event Coordinator: Prof. P.C.Shivtare

3. No. of members participated: 10

### 6. Description of activity:

A seminar on DESIGN OF STEEL STRUCTURES (DSS) as per SPPU pattern by Dr. Atul Khatri was organised by the Department of Civil under the Flagship and Guidance of Dr.Dalvi, Principal, NGI, FOE. Lecture based on the design of steel structures introduces the fundamental principles and standards, discusses the types of steel sections and their applications, and covers design methods like ASD and LRFD. It includes case studies, recent advances in the field, and a Q&A session, providing a comprehensive overview for participants to enhance their understanding and practical skills in designing steel structures.

# 8. Photos of Activity:

mulahi

Dr. M. V. Dalvi

Principal

NESGI, Faculty of Engineering
Get No.69,70,71,Naigaon, Tal. Bhor, Dist. Pune