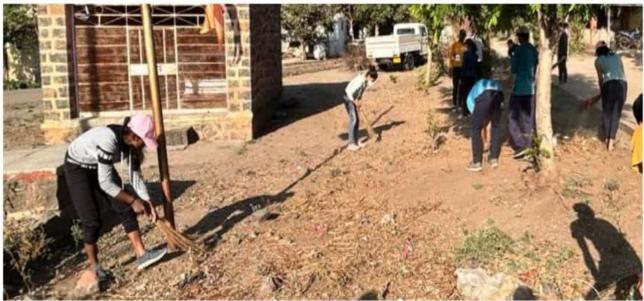

### **Tree Plantation**

### **Tree Plantation Report**

Today Hon'rable Guest Mrs.Gaikwad Prajakta Madam,

Say that trees are often referred to as the lungs of our planet. They provide us with oxygen, absorb harmful carbon dioxide, and help mitigate climate change. Beyond their ecological significance, trees also contribute to our overall well-being in numerous ways. They provide shade, reduce air pollution, support biodiversity, and even enhance the aesthetic appeal of our surroundings.

Our guest discuss the question and answers to the students tree plantation and trees are life of human being.

We all staff member thanks the guest, given valuable information to the Tree is important to our life and human being.