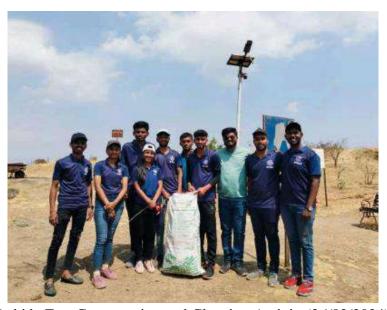

. M. V. Dalvi

Principal

NESGI, Faculty of Engineering
Get No.69,70,71,Naigaon, Tal. Bhor, Dist. Pune

### 2. Blood Donation Camp (03/11/2023)



3. .Savitribai Phule Jayanti (03/01/2024)



4. Sinhgad Fort Cleaning & Conservation Activity (06/01/2024)



Dr. M. V. Dalvi

Principal

NESGI, Faculty of Engineering
Gat No.89,70,71,Naigann, Tal. Bhor, Dist. Pune



5. National Youth Week Rally(15/01/2024)



6. Birdwater-foodshelter (17/02/2024)



Dr. M. V. Dalvi

Principal

NESGI, Faculty of Engineering
Gat No.89,70,71,Naigann, Tal. Bhor, Dist. Pune



7. Shivjayanti Celebration(20/02/2024)



8. Rajgad Fort Conservation Camp(21/02/2024)



Dr. M. V. Dalvi

Principal

NESGI, Faculty of Engineering
Get No.69,78,71,Naigaon, Tal. Bhor, Dist. Pune



9. Traffic Management Activity(24/02/2024)



10. Rohida Fort Conservation and Cleaning Activity(26/02/2024)



Dr. M. V. Dalvi

Principal

NESGI, Faculty of Engineering
Get No.69,70,71,Naigaon, Tal. Bhor, Dist. Pune



11. Stress Management Session(29/02/2024)



12. Pulse Polio Abhiyan (03/03/2024)



Dr. M. V. Dalvi

Principal

NESGI, Faculty of Engineering
Get No.89,70,71,Naigaon, Tal. Bhor, Dist. Pune



# Faculty of Management - MBA



Campus Address: Naigoan (Nasrapur), Pune-Satara Road, Pune - 412 213

Approved by AICTE, New Delhi | Recognized by Govt. of Maharashtra | Affiliated to SPPU (Pune University) and DTE





Swami Vivekananda Jayanti

12th Jan 2023







### Faculty of Management - MBA



Campus Address: Naigoan (Nasrapur), Pune-Satara Road, Pune - 412 213



Approved by AICTE, New Delhi | Recognized by Govt. of M