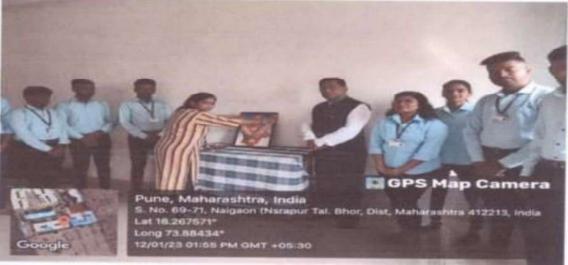

Swami Vivekananda Jayanti

12th Jan 2023

#### Vivekananda Jayanti Celebration

Date: 12th Jan 2023

Venue: : Navsahydri Group of Institutions, Facutly of Management

Subject: Celebration of Vivekananda Jayanti

We are honored to invite you to join us in celebrating the birth anniversary of Swami Vivekananda, a visionary leader and spiritual teacher who inspired millions with his teachings and ideals.

#### **Event Highlights:**

- Opening Ceremony: 9.00 am
- Keynote Address: Dr.Suhas Pakhare
- Cultural Program: Performances, Recitations, and Musical Presentations
- Interactive Session: Prof. Priyanka Pawar given interactive to students for Question and Answer.
- Closing Remarks: 4.55 pm