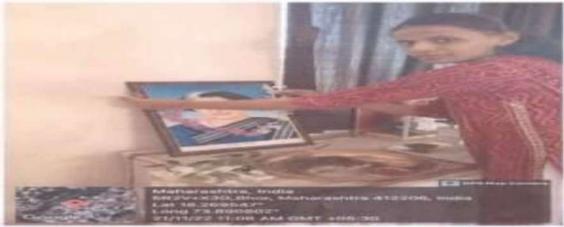

### **Tree Plantation**

### **Tree Plantation Report**

Today Hon'rable Guest Mrs.Gaikwad Prajakta Madam,

Say that trees are often referred to as the lungs of our planet. They provide us with oxygen, absorb harmful carbon dioxide, and help mitigate climate change. Beyond their ecological significance, trees also contribute to our overall well-being in numerous ways. They provide shade, reduce air pollution, support biodiversity, and even enhance the aesthetic appeal of our surroundings.

Our guest discuss the question and answers to the students tree plantation and trees are life of human being.

We all staff member thanks the guest, given valuable information to the Tree is important to our life and human being.