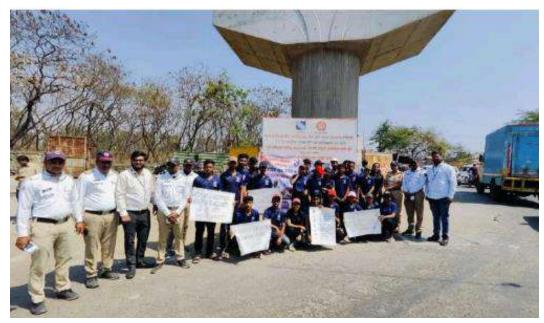

Women Empowerment Lecture (17/10/2023)





Dr. M. V. Dalvi

Principal

NESGI, Faculty of Engineering
Get No.69,70,71,Naigaon, Tal. Bhor, Dist. Pune

### 2. Blood Donation Camp (03/11/2023)



3. .Savitribai Phule Jayanti (03/01/2024)



4. Sinhgad Fort Cleaning & Conservation Activity (06/01/2024)



Dr. M. V. Dalvi

Principal

NESGI, Faculty of Engineering
Gat No.89,70,71,Naigann, Tal. Bhor, Dist. Pune



5. National Youth Week Rally(15/01/2024)



6. Birdwater-foodshelter (17/02/2024)



Dr. M. V. Dalvi

Principal

NESGI, Faculty of Engineering
Gat No.89,70,71,Naigann, Tal. Bhor, Dist. Pune



7. Shivjayanti Celebration(20/02/2024)



8. Rajgad Fort Conservation Camp(21/02/2024)



Dr. M. V. Dalvi

Principal

NESGI, Faculty of Engineering
Get No.69,78,71,Naigaon, Tal. Bhor, Dist. Pune



9. Traffic Management Activity(24/02/2024)



10. Rohida Fort Conservation and Cleaning Activity(26/02/2024)



Dr. M. V. Dalvi

Principal

NESGI, Faculty of Engineering
Get No.69,70,71,Naigaon, Tal. Bhor, Dist. Pune



11. Stress Management Session(29/02/2024)



12. Pulse Polio Abhiyan (03/03/2024)



Dr. M. V. Dalvi

Principal

NESGI, Faculty of Engineering
Get No.89,70,71,Naigaon, Tal. Bhor, Dist. Pune



# Faculty of Management - MBA



Campus Address: Naigoan (Nasrapur), Pune-Satara Road, Pune - 412 213

Approved by AICTE, New Delhi | Recognized by Govt. of Maharashtra | Affiliated to SPPU (Pune University) and DTE





Swami Vivekananda Jayanti

12th Jan 2023







### Faculty of Management - MBA



Campus Address: Naigoan (Nasrapur), Pune-Satara Road, Pune - 412 213



Approved