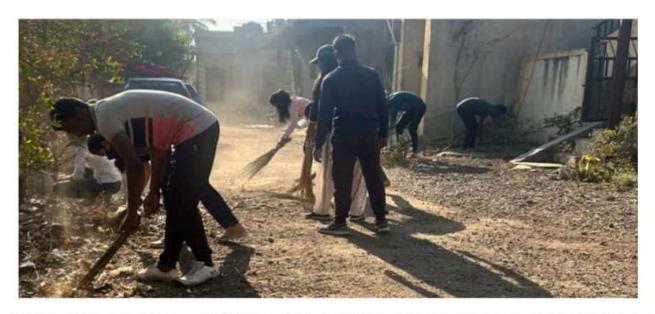

### **Tree Plantation**

### **Tree Plantation Report**

Today Hon'rable Guest Mrs.Gaikwad Prajakta Madam,

Say that trees are often referred to as the lungs of our planet. They provide us with oxygen, absorb harmful carbon dioxide, and help mitigate climate change. Beyond their ecological significance, trees also contribute to our overall well-being in numerous ways. They provide shade, reduce air pollution, support biodiversity, and even enhance the aesthetic appeal of our surroundings.

Our guest discuss the question and answers to the students tree plantation and trees are life of human being.

We all staff member thanks the guest, given valuable information to the Tree is important to our life and human being.