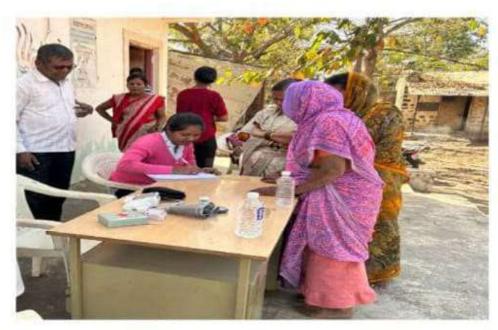

Health Check up Camp at Sahanivas old Age home 30 May 2023

1. Title of Activity: Health Check up Camp

**2. Date & venue:** 30/05/2023, NESGI Campus.

### 3. Number of Students Participated: 41

- The Old Age Home Visit and Health Check-Up activity was organized to provide essential medical care and companionship to residents of the Sunshine Old Age Home. The event aimed to enhance the well-being of the elderly residents through health screenings and social interaction.
- Date and Duration:

May 30, 2023; 9:00 AM - 3:00 PM.

• Location:

Navsahyadri Group of Institutions, Faculty of Management.

• Organizers:

Organized by the Navsahyadri Group of Institutions, Faculty of Management.