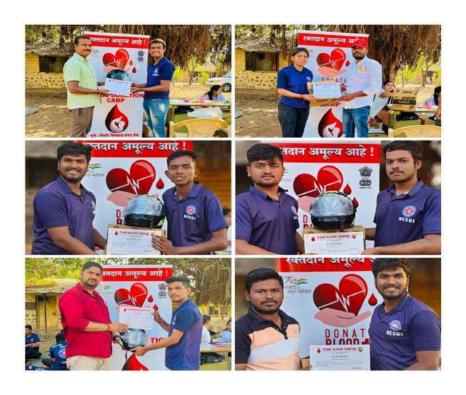

### 2. Blood Donation Camp (03/11/2023)

3. .Savitribai Phule Jayanti (03/01/2024)

4. Sinhgad Fort Cleaning & Conservation Activity (06/01/2024)

Dr. M. V. Dalvi

Principal

NESGI, Faculty of Engineering
Gat No.89,70,71,Naigann, Tal. Bhor, Dist. Pune