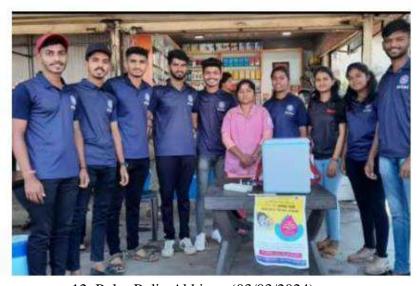

### Faculty of Management - MBA

Approved by AICTE, New Delhi | Recognized by Govt. of Maharashtra | Affiliated to SPPU (Pune University) and DTE

- Title of Activity: Swami Vivekananda Jayanti
- **Date & venue:** 12/01/2024, NESGI Campus.
- Number of Students Participated: 25

#### • Event Overview:

The Swami Vivekananda Jayanti Celebration was held to honor the 162nd birth anniversary of Swami Vivekananda, celebrating his contributions to spirituality and education. The event aimed to inspire participants with his teachings and promote his ideals of self-realization and service to humanity.