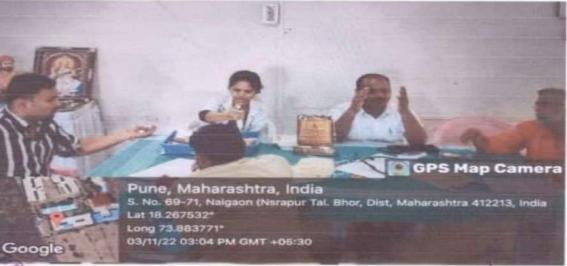

|    | 3. Number of Students actually Enrolled in NSS                                           | 55                                                                                                                                                                                                                                                                                                                                   | 45         | 100 |  |
|----|------------------------------------------------------------------------------------------|--------------------------------------------------------------------------------------------------------------------------------------------------------------------------------------------------------------------------------------------------------------------------------------------------------------------------------------|------------|-----|--|
| 9  | Details of Orientation Program<br>Organized for Students, If Any                         | Nil                                                                                                                                                                                                                                                                                                                                  |            |     |  |
| 10 | Name and location of the community / Slum / Welfare Institutions adopted by the NSS Unit | Nil                                                                                                                                                                                                                                                                                                                                  |            |     |  |
| 11 | Regular National Ser                                                                     | rvice Scheme                                                                                                                                                                                                                                                                                                                         | Activities |     |  |
|    | 1) Women Empowerment Lecture                                                             | A Guest Lecture was organised by NESGI<br>NSS Unit on Women Empowerment on<br>17/10/2023. In this Mrs. Ashwini Pansare-<br>Junior Engg at Irrigation Dept, Nazare<br>Dam was Invited as Guest Speaker. In this<br>activity Mrs. Pansare encourages female<br>NSS Volunteer towards Govt. Sector, and<br>various career opportunities |            |     |  |
|    | 2) Blood Donation Camp                                                                   | A Blood Donation Camp was Organised<br>by NSS Unit on 03/11/2023 in<br>collaboration with AFMC. Around 100<br>plus blood donors had participated in the<br>blood donation camp.                                                                                                                                                      |            |     |  |
|    | 3) Savitribai Phule Jayanti                                                              | To give tribute to Savitribai Phule and their work, NSS Unit organised activity for Savitribai Phule Jayanti Celebration on 03/01/2024. NSS Volunteers had given speeches on life of Savitribai Phule.                                                                                                                               |            |     |  |
|    | 4) Sinhgad Fort Cleaning & Conservation Activity                                         | A Fort Conservation and cleaning activity was organised by NSS Unit at Sinhgad Fort on 06/01/2024. In view of degradation of historical forts, NSS volunteers carried out cleaning and conservation activity on Sinhgad fort Also NSS volunteer given message to aware peoples to protect our forts.                                 |            |     |  |
|    | 5) National Youth Week Rally                                                             | The National Youth Week Awareness Rally was organised by NESGI, NSS Union 15/01/2024 at Nasrapur. In this rally awareness to youth regarding social media addiction, New Technologies, Drug free nation was carried out.                                                                                                             |            |     |  |

### 2. Blood Donation Camp (03/11/2023)

3. .Savitribai Phule Jayanti (03/01/2024)

4. Sinhgad Fort Cleaning & Conservation Activity (06/01/2024)

Dr. M. V. Dalvi

Principal

NESGI, Faculty of Engineering
Gat No.89,70,71,Naigann, Tal. Bhor, Dist. Pune