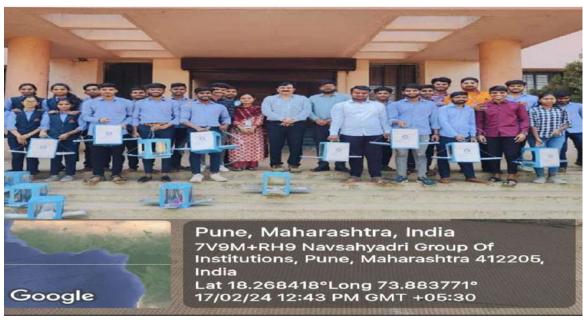

5. National Youth Week Rally(15/01/2024)

6. Birdwater-foodshelter (17/02/2024)

Dr. M. V. Dalvi

Principal

NESGI, Faculty of Engineering
Gat No.89,70,71,Naigann, Tal. Bhor, Dist. Pune

7. Shivjayanti Celebration(20/02/2024)