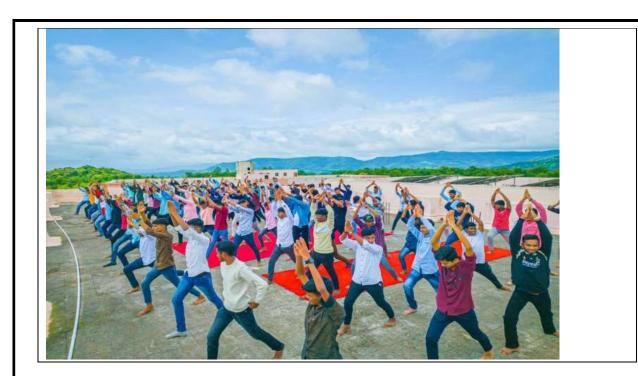

# **Physical Fitness Program** 21 June 2023

### **ACTIVITY REPORT**

1. Title of Activity: Physical fitness Program

2. Date & venue: 21/06/2023, NESGI Campus.

3. Number of Students Participated:

4. Outcomes of activity:

### 5. Description of activity:

The Faculty of Management of NESGOI has decided to take Physical fitness Program for Students, on 21th June. 2023. Our respected Director Dr. Tanaji Dabade sir was present and actively participated in the activity to motivate students.

### Faculty of Management - MBA

Approved by AICTE, New Delhi | Recognized by Govt. of Maharashtra | Affiliated to SPPU (Pune University) and DTE

The teaching staff also took part in the activity with the students. The students have learned importance of physical fitness. They also experienced the importance of Physical fitness activity.

The student volunteers & other Department Volunteers also took part in this social activity. The activity started at 04:30PM and concluded at 6..00PM on the same day.

The event was begun with the welcoming of Director sir. Welcome speech has been given by the Coordinator. Then the Director sir advice to volunteers to think differently for the Society to make positive changes and to make improvement. The Director sir orients the MBA students by notifying the importance of society. He shared his past experiences with volunteers.