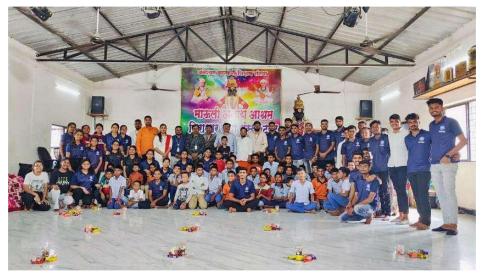

Programme Officer** 



Principal (Sign & Seal)
Principal
Navsahyadri Education Society's
Group of Institutions,
Faculty of Engineering
Gat No. 69,70,71, Naigaon, Tal.Bhor
Dist. Pune - 412213



1. Women Empowerment Lecture (17/10/2023)





Dr. M. V. Dalvi

Principal

NESGI, Faculty of Engineering
Get No.69,70,71,Naigaon, Tal. Bhor, Dist. Pune

### 2. Blood Donation Camp (03/11/2023)



3. .Savitribai Phule Jayanti (03/01/2024)



4. Sinhgad Fort Cleaning & Conservation Activity (06/01/2024)



Dr. M. V. Dalvi

Principal

NESGI, Faculty of Engineering
Gat No.89,70,71,Naigann, Tal. Bhor, Dist. Pune



5. National Youth Week Rally(15/01/2024)



6. Birdwater-foodshelter (17/02/2024)



Dr. M. V. Dalvi

Principal

NESGI, Faculty of Engineering
Gat No.89,70,71,Naigann, Tal. Bhor, Dist. Pune



7. Shivjayanti Celebration(20/02/2024)



8. Rajgad Fort Conservation Camp(21/02/2024)



Dr. M. V. Dalvi

Principal

NESGI, Faculty of Engineering
Get No.69,78,71,Naigaon, Tal. Bhor, Dist. Pune



9. Traffic Management Activity(24/02/2024)



10. Rohida Fort Conservation and Cleaning Activity(26/02/2024)



Dr. M. V. Dalvi

Principal

NESGI, Faculty of Engineering
Get No.69,70,71,Naigaon, Tal. Bhor, Dist. Pune



11. Stress Management Session(29/02/2024)



12. Pulse Polio Abhiyan (03/03/2024)



Dr. M. V. Dalvi

Principal

NESGI, Faculty of Engineering
Get No.89,70,71,Naigaon, Tal. Bhor, Dist. Pune



# Faculty of Management - MBA



Campus Address: Naigoan (Nasrapur), Pune-Satara Road, Pune - 412 213

Approved by AICTE, New Delhi | Recognized by Govt. of Maharashtra | Affiliated to SP