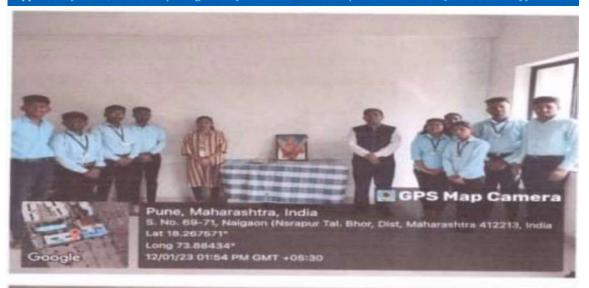

Swami Vivekananda Jayanti

12th Jan 2023

#### Vivekananda Jayanti Celebration

Date: 12th Jan 2023

Venue: : Navsahydri Group of Institutions, Facutly of Management

Subject: Celebration of Vivekananda Jayanti

We are honored to invite you to join us in celebrating the birth anniversary of Swami Vivekananda, a visionary leader and spiritual teacher who inspired millions with his teachings and ideals.

#### **Event Highlights:**

- Opening Ceremony: 9.00 am
- Keynote Address: Dr.Suhas Pakhare
- Cultural Program: Performances, Recitations, and Musical Presentations
- Interactive Session: Prof. Priyanka Pawar given interactive to students for Question and Answer.
- Closing Remarks: 4.55 pm