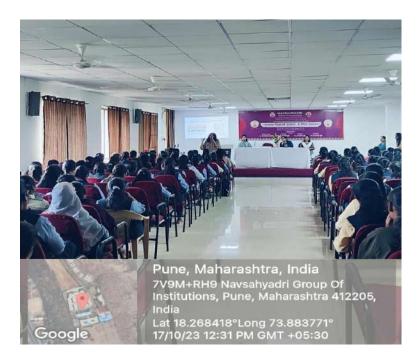

1. Women Empowerment Lecture (17/10/2023)

Dr. M. V. Dalvi

Principal

NESGI, Faculty of Engineering
Get No.69,70,71,Naigaon, Tal. Bhor, Dist. Pune