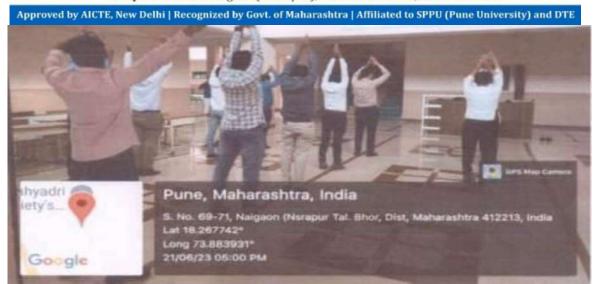

# **Physical Fitness Program** 21 June 2023

### 5. Description of activity:

The Faculty of Management of NESGOI has decided to take Physical fitness Program for Students, on 21th June. 2023. Our respected Director Dr. Tanaji Dabade sir was present and actively participated in the activity to motivate students.

### Faculty of Management - MBA

Approved by AICTE, New Delhi | Recognized by Govt. of Maharashtra | Affiliated to SPPU (Pune University) and DTE

The teaching staff also took part in the activity with the students. The students have learned importance of physical fitness. They also experienced the importance of Physical fitness activity.

The student volunteers & other Department Volunteers also took part in this social activity. The activity started at 04:30PM and concluded at 6..00PM on the same day.

The event was begun with the welcoming of Director sir. Welcome speech has been given by the Coordinator. Then the Director sir advice to volunteers to think differently for the Society to make positive changes and to make improvement. The Director sir orients the MBA students by notifying the importance of society. He shared his past experiences with volunteers.