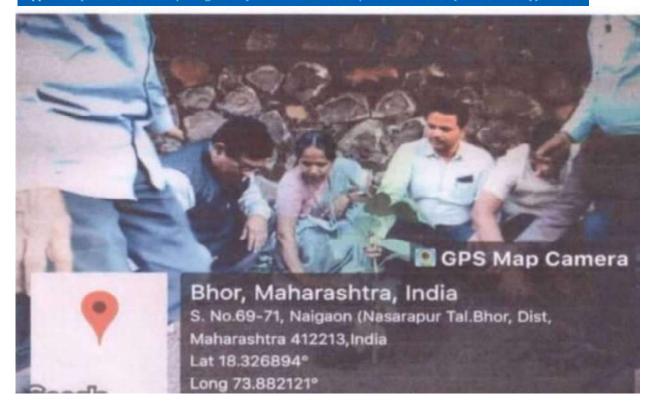

| 98  |
| 43 | 2020-21 | Yoga                                        | NESGI                                                              | Physical Fitness                    | 100 |
| 44 | 2019-20 | Tree Plantation progam                      | NESGI                                                              | Environment<br>Awareness            | 103 |
| 45 | 2019-20 | Tree Rakshanbandhan Progam                  | NESGI                                                              | Environment<br>Awareness            | 106 |



Dr. M. V. Dalvi

Principal
NESGI, Faculty of Engineering
Gat No.69,70,71,Naigaon, Tal. Bhor, Dist. Pune



Faculty of Management - MBA





Approved by AICTE, New Delhi | Recognized by Govt. of Maharashtra | Affiliated to SPPU (Pune University) and DTE



### **Tree Plantation**







### Faculty of Management - MBA







### **Tree Plantation Report**

Today Hon'rable Guest Mrs.Gaikwad Prajakta Madam,

Say that trees are often referred to as the lungs of our planet. They provide us with oxygen, absorb harmful carbon dioxide, and help mitigate climate change. Beyond their ecological significance, trees also contribute to our overall well-being in numerous ways. They provide shade, reduce air pollution, support biodiversity, and even enhance the aesthetic appeal of our surroundings.

Our guest discuss the question and answers to the students tree plantation and trees are life of human being.

We all staff member thanks the guest, given valuable information to the Tree is important to our life and human being.



70,71, Naigeon, Tal Bhor,