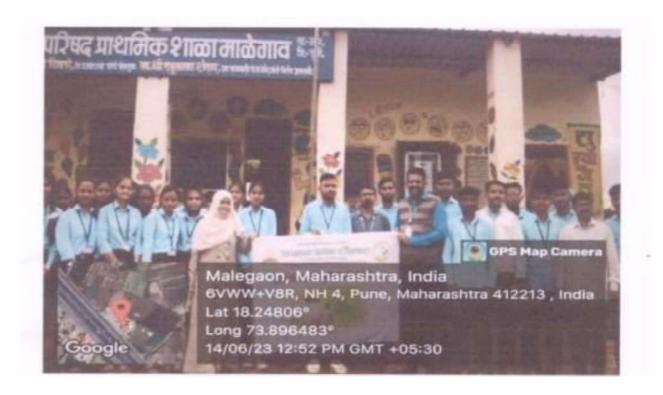

# Field Visit Environment Awareness Program 14 June 2023

### Faculty of Management - MBA

Campus Address: Naigoan (Nasrapur), Pune-Satara Road, Pune - 412 213

Approved by AICTE, New Delhi | Recognized by Govt. of Maharashtra | Affiliated to SPPU (Pune University) and DTE