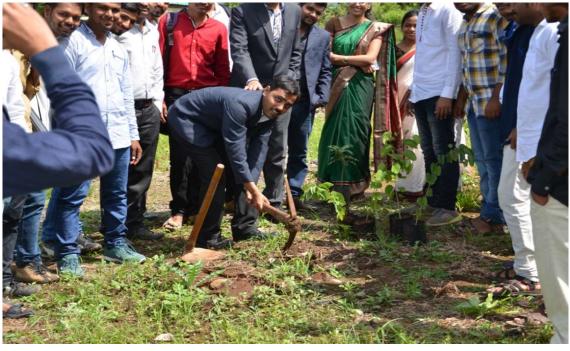

### **Tree Plantation**

### **Tree Plantation Report**

Today Hon'rable Guest Mrs.Gaikwad Prajakta Madam,

Say that trees are often referred to as the lungs of our planet. They provide us with oxygen, absorb harmful carbon dioxide, and help mitigate climate change. Beyond their ecological significance, trees also contribute to our overall well-being in numerous ways. They provide shade, reduce air pollution, support biodiversity, and even enhance the aesthetic appeal of our surroundings.

Our guest discuss the question and answers to the students tree plantation and trees are life of human being.

We all staff member thanks the guest, given valuable information to the Tree is important to our life and human being.