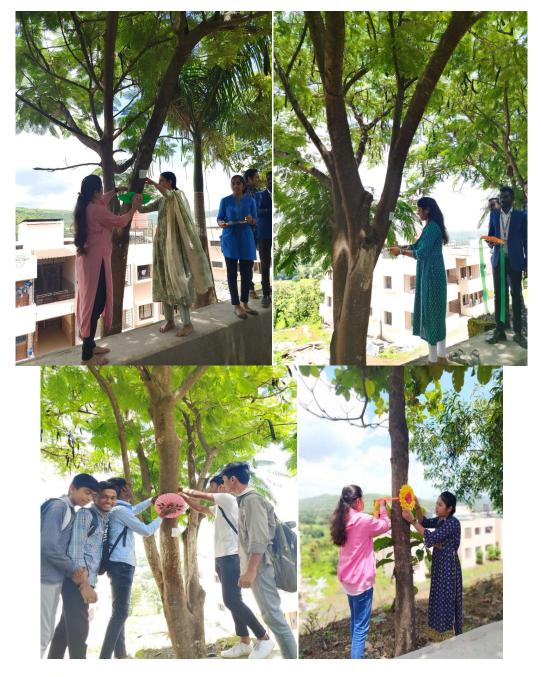

### **Tree Plantation**

### **Tree Plantation Report**

Today Hon'rable Guest Mrs.Gaikwad Prajakta Madam,

Say that trees are often referred to as the lungs of our planet. They provide us with oxygen, absorb harmful carbon dioxide, and help mitigate climate change. Beyond their ecological significance, trees also contribute to our overall well-being in numerous ways. They provide shade, reduce air pollution, support biodiversity, and even enhance the aesthetic appeal of our surroundings.

Our guest discuss the question and answers to the students tree plantation and trees are life of human being.

We all staff member thanks the guest, given valuable information to the Tree is important to our life and human being.