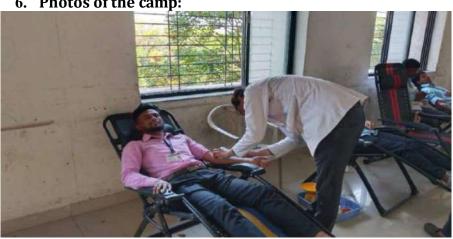

# **Blood Donation camp** At 3<sup>rd</sup> Nov 2022

#### **Blood Donation Drive Notice**

Date: 3rd Nov 2022 9.00 am to 5.00 pm

Venue: Navsahydri Group of Institutions, Facutly of Management

• Title of Activity: Blood Donation Camp

• Date & venue: 03/11/2022, NESGI Campus

• Number of Students Participated: 131

#### • Event Overview:

The Blood Donation Camp was organized to address the urgent need for blood supplies in local hospitals and promote the importance of voluntary blood donation within the community. The event aimed to collect as much blood as possible and raise awareness about the benefits of blood donation.