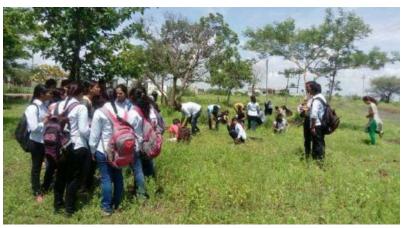

on.
- Dig the square hole at least 60cm X 60cm at a depth more than width

- Fill the empty hole with water and suitable soil.
- Plant the trees smoothly and Gently fill the hole with the same soil that came out of the hole.
- Give supports if necessary all around the tree.
- Water the tree for at least the first two years, but don't over water.
- Protect the tree from animals and humans.

#### 7. Summary & conclusion

The students have learned that the benefits of plantation of trees. Also the method of plantation of trees. They also experienced the importance of plantation of trees for the environment.

#### 8. Feedback

Care should be taken while plantation of trees. Different types of trees should be planted. After plantation regular watering is required.

#### 9. Photos of activity.









### Attendance of Activity

| Sr. No        | Name                                     | Sign