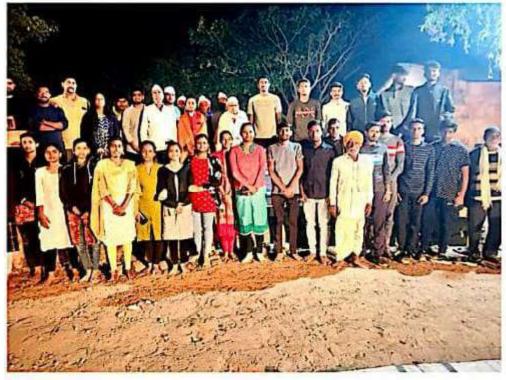

# Savitribai Phule Jayanti 3<sup>rd</sup> Jan 2024

### Navsahyadri Group of Institutes Faculty of Management - MBA

NAAC 'A' Grade Institute

Approved by AICTE, New Delhi | Recognized by Govt. of Maharashtra | Affiliated to SPPU (Pune University) and DTE