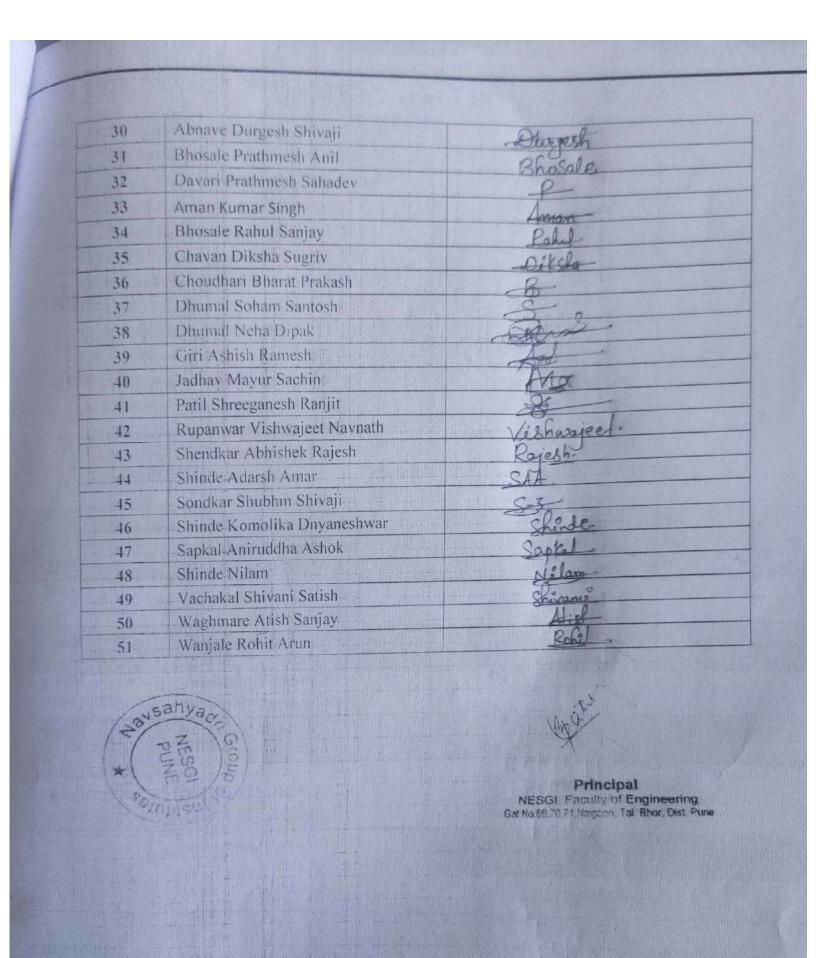

| 16 | Kirte Rushikesh Mahavir     | 1                 |
| 17 | Kolekar Vikas Bharat        |                   |
| 18 | Konde Karan Madan           | Kande             |
| 19 | Khude Anand Dada            | Avas              |
| 20 | Patil Shubham Shashikant -  | - Sh              |
| 21 | Pawar Aditya Raju           | Adit              |
| 22 | Pawar Chakradhar Hanumant   | Frons             |
| 23 | Pawan Kumar Mahto           | Clai Sunday       |
| 24 | Sable Shrisundar Sukhadev   | N. Scotton        |
| 25 | Shinde Abhishek Dilip       | T. Priva          |
| 26 | Shendage Rajendra Popat     | Pasaula           |
| 27 | Survayanshi Harsh umesh     | tass              |
| 28 | Tambe Satyajit Ravindra     | Satyon 2          |
| 29 | Yerunkar Omkar Maruti       | Omfat.            |





Sr. No. 69,70,71, Naigaon (Nasarapur), Pune-Satara Highway, Pune-412213

## **ACTIVITY REPORT**

1. Title of Activity: Blood Donation Camp

2. Date& venue: 26th January 2023, Electrical Department Conference Hall

## 3. Outcome of activity:

- To have general health checkup of the faculty
- To have early diagnosis of problems if any
- Medical team advised faculty many medicines and consultation.

## 4. Privileges to the Donor:

- Complete Aseptic precautions at the campsite in terms of needles, syringes and blood bags. Issue of certificate of merit on the vary day of the camp.
- Issue of Universal Colored Blood Donor Card (Stating Blood Group & Hb.%)
- Blood Donor himself will get free blood during his life period

## 5. Description of activity:

#### GIVE BLOOD GIVE LIFE

A blood dona