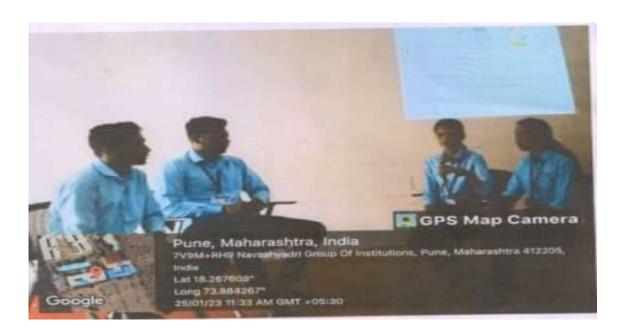

# DEBATE COMPETITION 2<sup>ND</sup> Jan 2023

Director
Nav Sahyadri Education Society's
Group of Institutions
Get No.69,70,71,Naigeon, Tal. Bhox, Dest. Pune