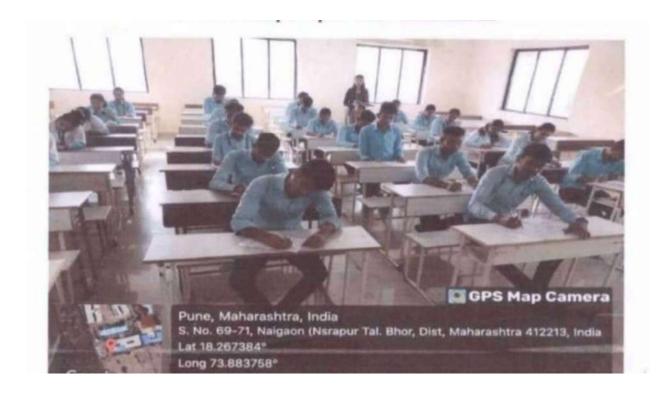

# **Physical Fitness Program** 21 June 2023

### 5. Description of activity:

The Faculty of Management of NESGOI has decided to take Physical fitness Program for Students, on 21th June. 2023. Our respected Director Dr. Tanaji Dabade sir was present and actively participated in the activity to motivate students.