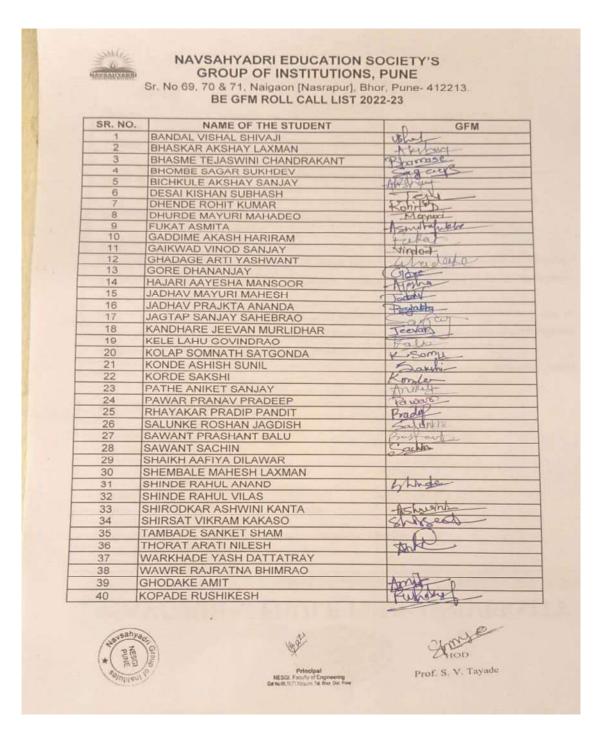

# Navsahyadri Group of Institutes

Faculty of Management - MBA

NAAC 'A' Grade Institute

Campus Address: Naigoan (Nasrapur), Pune-Satara Road, Pune - 412 213

Approved by AICTE, New Delhi | Recognized by Govt. of Maharashtra | Affiliated to SPPU (Pune University) and DTE

### **List of Participants**

Event Competition Name: \_ Marathi Rajbhasha Din - Essay

Competition

Date: 27th Feb 2024

| Duce . | f Postiginant           | Class | Signature   |
|--------|-------------------------|-------|-------------|
| Sr. No | Name of Participant     | MBA   | sul         |
| 35     | samper Borde            | 1.10  | P. Dakhone  |
| 1      | PuJa sham Rao pakhane   |       | P. Puthod   |
| 37     | PRAMOD RATHOOL          |       | pingle      |
| 38     | pingale sharadha        |       | P Sadhay    |
| 39     | Poatik Jadhar           |       |             |
| 20     | 1 1 2000                |       | 5. More     |
| 241    | 1 1 1 1 1 1 1 1         |       | y.Khandekan |
| 100    | shoveta Pachaor         |       | 5. Pachaor  |
| 4      | 3 Landage mayaresh      |       | MLandage    |
| 4      | 4 khutwood kunal        |       | K. Kbutwad  |
|        | 4 KNOTWOO KAICA!        |       | M.D. Mose   |
|        | 15 more DNYa Neswer     |       | 53.         |
| 4      | 16 Tayade sachin        |       | 10 <        |
| 4      | 37 shubbang, Askar      |       | alle        |
|        | as Rushiresh shioke     |       | ALL         |
|        | as Gaikwad saher suchin |       | HA.S.       |
|        | 30 swapnie Bhuse        |       | - Wi        |
|        | 31 katkar chaitanya     |       | 40          |
|        | 32 chardolhari kantesh  |       | ethe.       |
|        | 2 sanapaman,            | 1     | (0)         |