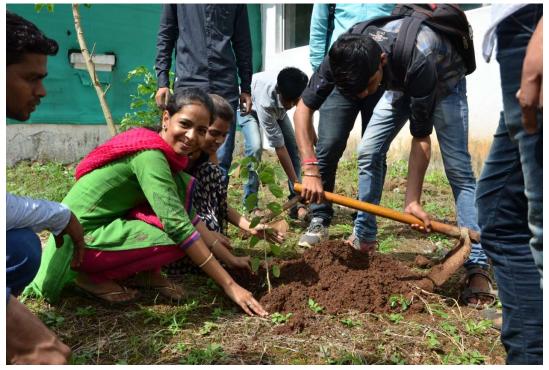

### **Tree Plantation**

### **Tree Plantation Report**

Today Hon'rable Guest Mrs.Gaikwad Prajakta Madam,

Say that trees are often referred to as the lungs of our planet. They provide us with oxygen, absorb harmful carbon dioxide, and help mitigate climate change. Beyond their ecological significance, trees also contribute to our overall well-being in numerous ways. They provide shade, reduce air pollution, support biodiversity, and even enhance the aesthetic appeal of our surroundings.

Our guest discuss the question and answers to the students tree plantation and trees are life of human being.

We all staff member thanks the guest, given valuable information to the Tree is important to our life and human being.