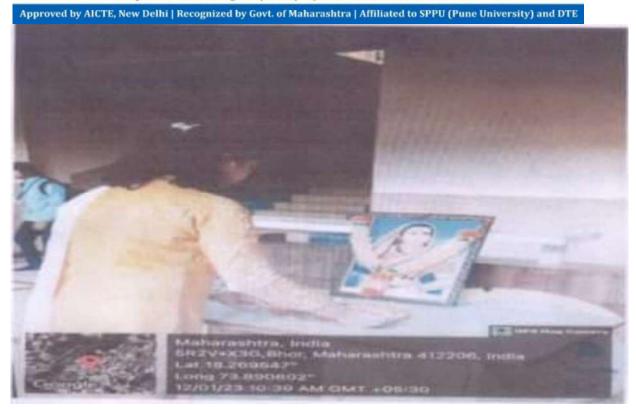

s during the keynote address affected audio clarity.

#### • Solutions Implemented:



### Faculty of Management - MBA



NAAC 'A' Grade Institute

Campus Address: Naigoan (Nasrapur), Pune-Satara Road, Pune - 412 213

Approved by AICTE, New Delhi | Recognized by Govt. of Maharashtra | Affiliated to SPPU (Pune University) and DTE

Immediate Fix: Switched to a backup microphone and resolved the issue within 10 minutes.

#### 6. Conclusion and Recommendations

#### **Summary:**

The Swami Vivekananda Jayanti Celebration was a successful event that effectively honored Swami Vivekananda's contributions. The blend of educational content and cultural performances resonated well with the audience.



Group of institutions



# **Navsahyadri Group of Institutes** Faculty of Management - MBA









# Rashtramata Jijau Jayanti 12 Jan 2023



Group of Institutions



# Navsahyadri Group of Institutes Faculty of Management - MBA

NAAC 'A' Grade Institute

Campus Address: Naigoan (Nasrapur), Pune-Satara Road, Pune - 412 213

Approved by AICTE, New Delhi | Recognized by Govt. of Maharashtra | Affiliated to SPPU (Pune University) and DTE



# DEBATE COMPETITION 2<sup>ND</sup> Jan 2023



Director
Nav Sahyadri Education Society's
Group of Institutions
Get No.69,70,71,Naigeon, Tal. Bhox, Dest. Pune



### Faculty of Management - MBA



Campus Address: Naigoan (Nasrapur), Pune-Satara Road, Pune - 412 213

Approved by AICTE, New Delhi | Recognized by Govt. of Maharashtra | Affiliated to SPPU (Pune University) and DTE

• Title of Activity: DEBATE COMPETITON

• **Date & venue:** 02/02/2022, NE