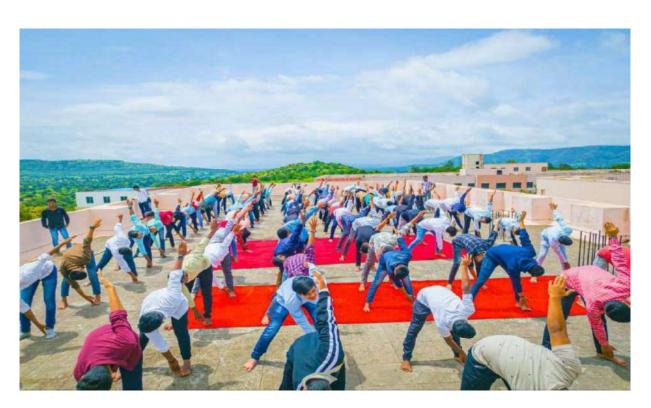

# **Physical Fitness Program** 21 June 2023

### **ACTIVITY REPORT**

1. Title of Activity: Physical fitness Program

2. Date & venue: 21/06/2023, NESGI Campus.

3. Number of Students Participated:

4. Outcomes of activity:

### 5. Description of activity:

The Faculty of Management of NESGOI has decided to take Physical fitness Program for Students, on 21th June. 2023. Our respected Director Dr. Tanaji Dabade sir was present and actively participated in the activity to motivate students.