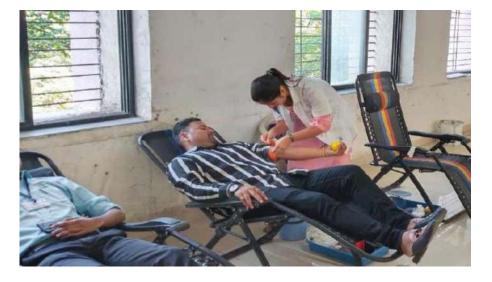

# **Blood Donation camp** At 3<sup>rd</sup> Nov 2022

#### **Blood Donation Drive Notice**

Date: 3rd Nov 2022 9.00 am to 5.00 pm

Venue: Navsahydri Group of Institutions, Facutly of Management

• Title of Activity: Blood Donation Camp

• Date & venue: 03/11/2022, NESGI Campus

• Number of Students Participated: 131

#### • Event Overview:

The Blood Donation Camp was organized to address the urgent need for blood supplies in local hospitals and promote the importance of voluntary blood donation within the community. The event aimed to collect as much blood as possible and raise awareness about the benefits of blood donation.