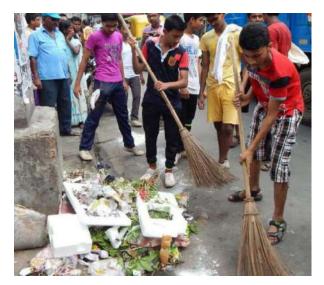

#### ACTIVITY REPORT

Title of Activity: Beti Badhao, Beti Padhao

Event Co-Ordinator: Prof. S.R.Chavhan

No. of Students participated :51

Date & venue: 14/09/2022, Varve, Tal. Bhor, Dist. Pune.

Outcomes of activity:

The objective of this activity is to address the declining child ratio and promote the education of the girl child.

Description of activity:

This program was organized on 14/09/2022 to strengthen economies and reduce inequality. It contributes to more stable, resilient societies that give all individuals – including boys and men – the opportunity to fulfill their potential. Higher female literacy rates reduce child mortality. Education lowers crime rates. Girls' education reduces inequality in society. Education empowers marginalized women and helps them build better futures for themselves and their families. Educated girls become empowered women who can make informed decisions about their lives, families, and communities. This was the message delivered through this activity.

#### Activity Experience:

In this activity we achieved the good support from the local public, this will show the impact of our activity on other people.

Moto

Principal NESGI, Faculty of Engineering Get No. 59,71,71,Napaon, Tal Bhor, Dist Pune

## 7. Photos of Activity:

Principal
NESGI, Faculty of Engineering
Gat No.69,70,71,Narpann, Tal Bhor, Dist. Pune