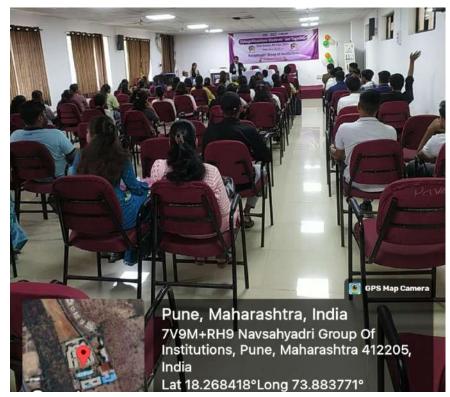

i (03/01/2024)



4. Sinhgad Fort Cleaning & Conservation Activity (06/01/2024)



Dr. M. V. Dalvi

Principal

NESGI, Faculty of Engineering
Gat No.89,70,71,Naigann, Tal. Bhor, Dist. Pune



5. National Youth Week Rally(15/01/2024)



6. Birdwater-foodshelter (17/02/2024)



Dr. M. V. Dalvi

Principal

NESGI, Faculty of Engineering
Gat No.89,70,71,Naigann, Tal. Bhor, Dist. Pune



7. Shivjayanti Celebration(20/02/2024)



8. Rajgad Fort Conservation Camp(21/02/2024)



Dr. M. V. Dalvi

Principal

NESGI, Faculty of Engineering
Get No.69,78,71,Naigaon, Tal. Bhor, Dist. Pune



9. Traffic Management Activity(24/02/2024)



10. Rohida Fort Conservation and Cleaning Activity(26/02/2024)



Dr. M. V. Dalvi

Principal

NESGI, Faculty of Engineering
Get No.69,70,71,Naigaon, Tal. Bhor, Dist. Pune



11. Stress Management Session(29/02/2024)



12. Pulse Polio Abhiyan (03/03/2024)



Dr. M. V. Dalvi

Principal

NESGI, Faculty of Engineering
Get No.89,70,71,Naigaon, Tal. Bhor, Dist. Pune



# Faculty of Management - MBA



Campus Address: Naigoan (Nasrapur), Pune-Satara Road, Pune - 412 213

Approved by AICTE, New Delhi | Recognized by Govt. of Maharashtra | Affiliated to SPPU (Pune University) and DTE





Swami Vivekananda Jayanti

12th Jan 2023







### Faculty of Management - MBA



Campus Address: Naigoan (Nasrapur), Pune-Satara Road, Pune - 412 213



Approved by AICTE, New Delhi | Recognized by Govt. of Maharashtra | Affiliated to SPPU (Pune University) and DTE



# Navsahyadri Group of Institutes

Faculty of Management - MBA

NAAC 'A' Grade Institute

Campus Address: Naigoan