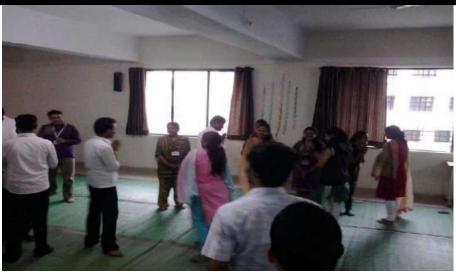

# **Physical Fitness Program** 21 June 2023

### 5. Description of activity:

The Faculty of Management of NESGOI has decided to take Physical fitness Program for Students, on 21th June. 2023. Our respected Director Dr. Tanaji Dabade sir was present and actively participated in the activity to motivate students.

### Faculty of Management - MBA

Approved by AICTE, New Delhi | Recognized by Govt. of Maharashtra | Affiliated to SPPU (Pune University) and DTE

The teaching staff also took part in the activity with the students. The students have learned importance of physical fitness. They also experienced the importance of Physical fitness activity.

The student volunteers & other Department Volunteers also took part in this social activity. The activity started at 04:30PM and concluded at 6..00PM on the same day.

The event was begun with the welcoming of Director sir. Welcome speech has been given by the Coordinator. Then the Director sir advice to volunteers to think differently for the Society to make positive changes and to make improvement. The Director sir orients the MBA students by notifying the importance of society. He shared his past experiences with volunteers.