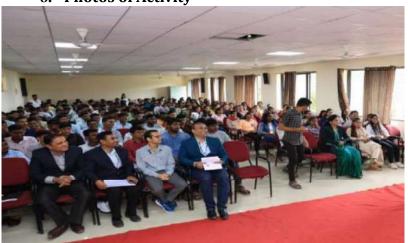

## 7. Photos of Activity:

Principal
NESGI, Faculty of Engineering
Gat No.69,70,71,Narpann, Tal Bhor, Dist. Pune