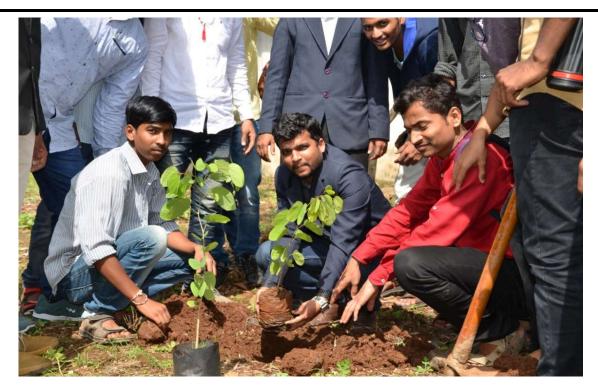

### **Tree Plantation**

### **Tree Plantation Report**

Today Hon'rable Guest Mrs.Gaikwad Prajakta Madam,

Say that trees are often referred to as the lungs of our planet. They provide us with oxygen, absorb harmful carbon dioxide, and help mitigate climate change. Beyond their ecological significance, trees also contribute to our overall well-being in numerous ways. They provide shade, reduce air pollution, support biodiversity, and even enhance the aesthetic appeal of our surroundings.

Our guest discuss the question and answers to the students tree plantation and trees are life of human being.

We all staff member thanks the guest, given valuable information to the Tree is important to our life and human being.