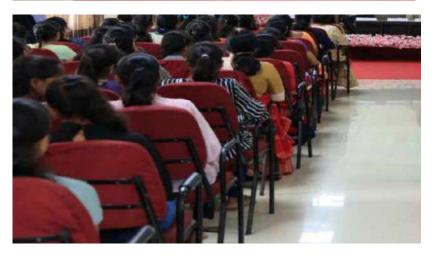

## 7. Photos of Activity:

Principal
NESGI, Faculty of Engineering
Gat No.69,70,71,Narpann, Tal Bhor, Dist. Pune