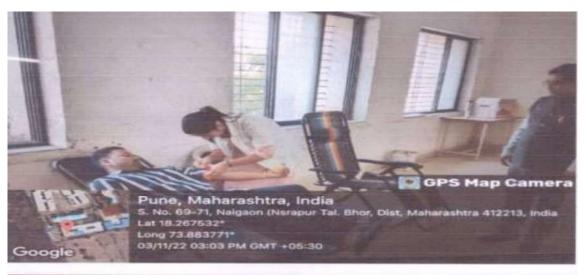

|    | 3. Number of Students actually Enrolled in NSS                                           | 55                                                                                                                                                                                                                                                                                                                                   | 45         | 100 |  |
|----|------------------------------------------------------------------------------------------|--------------------------------------------------------------------------------------------------------------------------------------------------------------------------------------------------------------------------------------------------------------------------------------------------------------------------------------|------------|-----|--|
| 9  | Details of Orientation Program<br>Organized for Students, If Any                         | Nil                                                                                                                                                                                                                                                                                                                                  |            |     |  |
| 10 | Name and location of the community / Slum / Welfare Institutions adopted by the NSS Unit | Nil                                                                                                                                                                                                                                                                                                                                  |            |     |  |
| 11 | Regular National Ser                                                                     | rvice Scheme                                                                                                                                                                                                                                                                                                                         | Activities |     |  |
|    | 1) Women Empowerment Lecture                                                             | A Guest Lecture was organised by NESGI<br>NSS Unit on Women Empowerment on<br>17/10/2023. In this Mrs. Ashwini Pansare-<br>Junior Engg at Irrigation Dept, Nazare<br>Dam was Invited as Guest Speaker. In this<br>activity Mrs. Pansare encourages female<br>NSS Volunteer towards Govt. Sector, and<br>various career opportunities |            |     |  |
|    | 2) Blood Donation Camp                                                                   | A Blood Donation Camp was Organised<br>by NSS Unit on 03/11/2023 in<br>collaboration with AFMC. Around 100<br>plus blood donors had participated in the<br>blood donation camp.                                                                                                                                                      |            |     |  |
|    | 3) Savitribai Phule Jayanti                                                              | To give tribute to Savitribai Phule and their work, NSS Unit organised activity for Savitribai Phule Jayanti Celebration on 03/01/2024. NSS Volunteers had given speeches on life of Savitribai Phule.                                                                                                                               |            |     |  |
|    | 4) Sinhgad Fort Cleaning & Conservation Activity                                         | A Fort Conservation and cleaning activity was organised by NSS Unit at Sinhgad Fort on 06/01/2024. In view of degradation of historical forts, NSS volunteers carried out cleaning and conservation activity on Sinhgad fort Also NSS volunteer given message to aware peoples to protect our forts.                                 |            |     |  |
|    | 5) National Youth Week Rally                                                             | The National Youth Week Awareness Rally was organised by NESGI, NSS Union 15/01/2024 at Nasrapur. In this rally awareness to youth regarding social media addiction, New Technologies, Drug free nation was carried out.                                                                                                             |            |     |  |

### 2. Blood Donation Camp (03/11/2023)

3. .Savitribai Phule Jayanti (03/01/2024)

4. Sinhgad Fort Cleaning & Conservation Activity (06/01/2024)

Dr. M. V. Dalvi

Principal

NESGI, Faculty of Engineering
Gat No.89,70,71,Naigann, Tal. Bhor, Dist. Pune