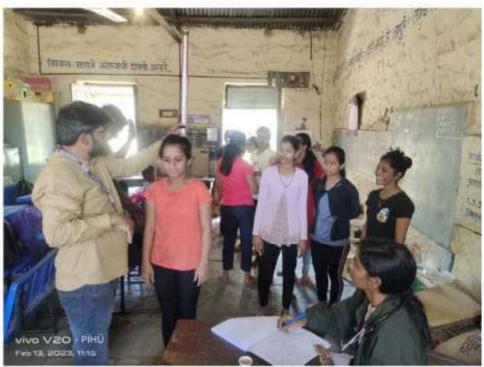

• Title of Activity: DEBATE COMPETITON

• **Date & venue:** 02/02/2022, NESGI Campus

• Number of Students Participated: 42

#### • Event Overview:

The Debate Competition was organized to foster public speaking skills, critical thinking, and effective argumentation among students. The competition provided a platform for participants to engage in intellectual discussions on contemporary issues.

#### • Date and Duration:

Jan 2, 2023; 9:00 AM - 5:00 PM.

#### • Location:

Navsahyadri Group of Institution Faculty of Management, Naigaon Pune

#### • Organizers:

Organized by the Navsahyadri Group of Institution Faculty of Management, Naigaon Pune