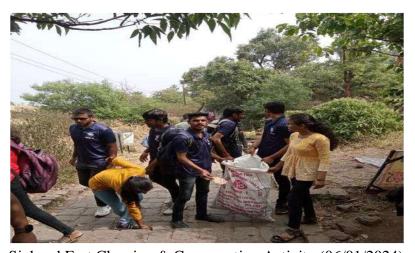

|    | 3. Number of Students actually Enrolled in NSS                                           | 55                                                                                                                                                                                                                                                                                                                                   | 45         | 100 |  |
|----|------------------------------------------------------------------------------------------|--------------------------------------------------------------------------------------------------------------------------------------------------------------------------------------------------------------------------------------------------------------------------------------------------------------------------------------|------------|-----|--|
| 9  | Details of Orientation Program<br>Organized for Students, If Any                         | Nil                                                                                                                                                                                                                                                                                                                                  |            |     |  |
| 10 | Name and location of the community / Slum / Welfare Institutions adopted by the NSS Unit | Nil                                                                                                                                                                                                                                                                                                                                  |            |     |  |
| 11 | Regular National Ser                                                                     | rvice Scheme                                                                                                                                                                                                                                                                                                                         | Activities |     |  |
|    | 1) Women Empowerment Lecture                                                             | A Guest Lecture was organised by NESGI<br>NSS Unit on Women Empowerment on<br>17/10/2023. In this Mrs. Ashwini Pansare-<br>Junior Engg at Irrigation Dept, Nazare<br>Dam was Invited as Guest Speaker. In this<br>activity Mrs. Pansare encourages female<br>NSS Volunteer towards Govt. Sector, and<br>various career opportunities |            |     |  |
|    | 2) Blood Donation Camp                                                                   | A Blood Donation Camp was Organised<br>by NSS Unit on 03/11/2023 in<br>collaboration with AFMC. Around 100<br>plus blood donors had participated in the<br>blood donation camp.                                                                                                                                                      |            |     |  |
|    | 3) Savitribai Phule Jayanti                                                              | To give tribute to Savitribai Phule and their work, NSS Unit organised activity for Savitribai Phule Jayanti Celebration on 03/01/2024. NSS Volunteers had given speeches on life of Savitribai Phule.                                                                                                                               |            |     |  |
|    | 4) Sinhgad Fort Cleaning & Conservation Activity                                         | A Fort Conservation and cleaning activity was organised by NSS Unit at Sinhgad Fort on 06/01/2024. In view of degradation of historical forts, NSS volunteers carried out cleaning and conservation activity on Sinhgad fort Also NSS volunteer given message to aware peoples to protect our forts.                                 |            |     |  |
|    | 5) National Youth Week Rally                                                             | The National Youth Week Awareness Rally was organised by NESGI, NSS Union 15/01/2024 at Nasrapur. In this rally awareness to youth regarding social media addiction, New Technologies, Drug free nation was carried out.                                                                                                             |            |     |  |