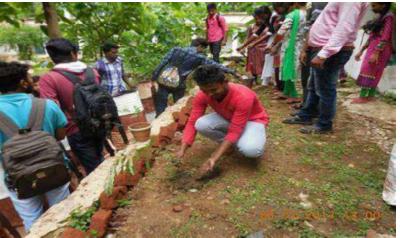

### **Tree Plantation**

### **Tree Plantation Report**

Today Hon'rable Guest Mrs.Gaikwad Prajakta Madam,

Say that trees are often referred to as the lungs of our planet. They provide us with oxygen, absorb harmful carbon dioxide, and help mitigate climate change. Beyond their ecological significance, trees also contribute to our overall well-being in numerous ways. They provide shade, reduce air pollution, support biodiversity, and even enhance the aesthetic appeal of our surroundings.

Our guest discuss the question and answers to the students tree plantation and trees are life of human being.

We all staff member thanks the guest, given valuable information to the Tree is important to our life and human being.