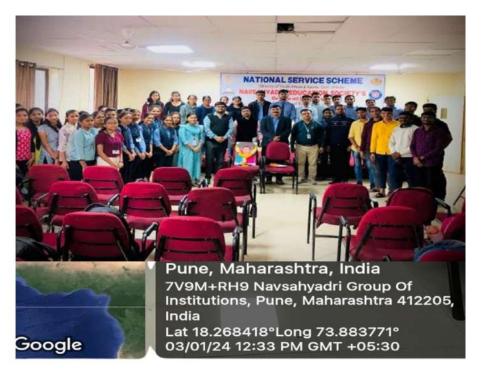

# Savitribai Phule Jayanti 3<sup>rd</sup> Jan 2024

|    | 3. Number of Students actually Enrolled in NSS                                           | 55                                                                                                                                                                                                                                                                                                                                   | 45         | 100 |  |
|----|------------------------------------------------------------------------------------------|--------------------------------------------------------------------------------------------------------------------------------------------------------------------------------------------------------------------------------------------------------------------------------------------------------------------------------------|------------|-----|--|
| 9  | Details of Orientation Program<br>Organized for Students, If Any                         | Nil                                                                                                                                                                                                                                                                                                                                  |            |     |  |
| 10 | Name and location of the community / Slum / Welfare Institutions adopted by the NSS Unit | Nil                                                                                                                                                                                                                                                                                                                                  |            |     |  |
| 11 | Regular National Ser                                                                     | rvice Scheme                                                                                                                                                                                                                                                                                                                         | Activities |     |  |
|    | 1) Women Empowerment Lecture                                                             | A Guest Lecture was organised by NESGI<br>NSS Unit on Women Empowerment on<br>17/10/2023. In this Mrs. Ashwini Pansare-<br>Junior Engg at Irrigation Dept, Nazare<br>Dam was Invited as Guest Speaker. In this<br>activity Mrs. Pansare encourages female<br>NSS Volunteer towards Govt. Sector, and<br>various career opportunities |            |     |  |
|    | 2) Blood Donation Camp                                                                   | A Blood Donation Camp was Organised<br>by NSS Unit on 03/11/2023 in<br>collaboration with AFMC. Around 100<br>plus blood donors had participated in the<br>blood donation camp.                                                                                                                                                      |            |     |  |
|    | 3) Savitribai Phule Jayanti                                                              | To give tribute to Savitribai Phule and their work, NSS Unit organised activity for Savitribai Phule Jayanti Celebration on 03/01/2024. NSS Volunteers had given speeches on life of Savitribai Phule.                                                                                                                               |            |     |  |
|    | 4) Sinhgad Fort Cleaning & Conservation Activity                                         | A Fort Conservation and cleaning activity was organised by NSS Unit at Sinhgad Fort on 06/01/2024. In view of degradation of historical forts, NSS volunteers carried out cleaning and conservation activity on Sinhgad fort Also NSS volunteer given message to aware peoples to protect our forts.                                 |            |     |  |
|    | 5) National Youth Week Rally                                                             | The National Youth Week Awareness Rally was organised by NESGI, NSS Union 15/01/2024 at Nasrapur. In this rally awareness to youth regarding social media addiction, New Technologies, Drug free nation was carried out.                                                                                                             |            |     |  |