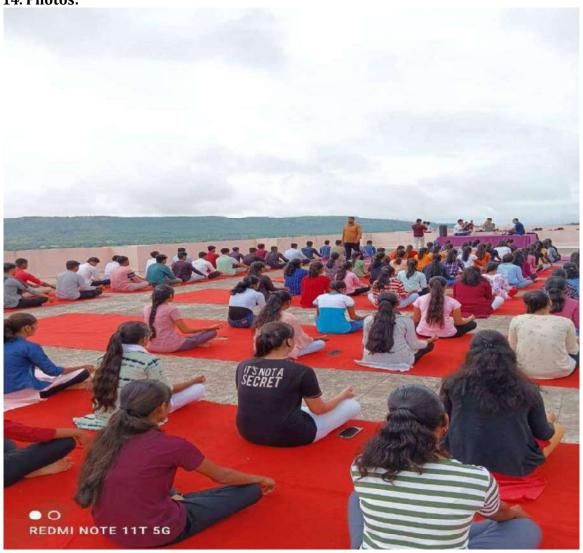

# **Physical Fitness Program** 21 June 2023

### **ACTIVITY REPORT**

1. Title of Activity: Physical fitness Program

2. Date & venue: 21/06/2023, NESGI Campus.

3. Number of Students Participated:

4. Outcomes of activity:

### 5. Description of activity:

The Faculty of Management of NESGOI has decided to take Physical fitness Program for Students, on 21th June. 2023. Our respected Director Dr. Tanaji Dabade sir was present and actively participated in the activity to motivate students.