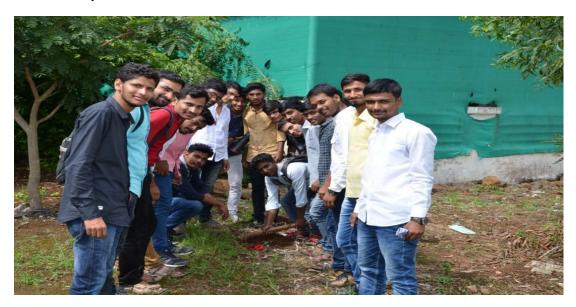

### **Tree Plantation**

### **Tree Plantation Report**

Today Hon'rable Guest Mrs.Gaikwad Prajakta Madam,

Say that trees are often referred to as the lungs of our planet. They provide us with oxygen, absorb harmful carbon dioxide, and help mitigate climate change. Beyond their ecological significance, trees also contribute to our overall well-being in numerous ways. They provide shade, reduce air pollution, support biodiversity, and even enhance the aesthetic appeal of our surroundings.

Our guest discuss the question and answers to the students tree plantation and trees are life of human being.

We all staff member thanks the guest, given valuable information to the Tree is important to our life and human being.