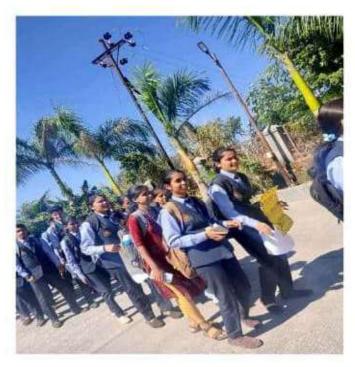

& venue: 21/04/2023, Nasrapur, Tal. Bhor, Dist. Pune.

Outcomes of activity:

The objective of this activity is to create environmental awareness among the people.

6. Description of activity:

This program was organized on 21/04/2022 to spread the awareness Clean and Green India awareness. For this Program the college had chosen the Nasrapur village where they had performed rally along the streets of Nasrapur. This program was also aimed to promote the protection of environment and also pollution-free environment.

## 7. Activity Experience:

In this activity we achieved the good support from the local public, this will show the impact of our activity on other people.





Principal
NESGI, Faculty of Engineering
Get No. 89,70,71,142gam, Tall Bhor, Dist Pune

## 8. Photos of Activity:











# Navsahyadri Education Society's Group of

# Institutions Pune

SR NO 69,70,71, Naigaon, Nasrapurl, Bhor, Pune-412213

Rany on clean and wreen India Awareness Date- 21/04/2023 Name of the Activity-

| Sr | Name of Students            | Signature         |
|----|-----------------------------|-------------------|
| No |                             | (= A) - (a)       |
| 1  | Gogawale Sangram Shashikant | (Strate)          |
| 2  | Gole Trupti Ananda          | Christian Control |
| 3  | Ghuge Akshay Ashok          |                   |
| 4  | Konde Divya Machindra       | Conde             |
| 5  | Kumbhar Gaurav Tanaji       | 1 Amage           |
| 6  | Khirid Pratik Prakash       | Pratie            |
| 7  | Mane Dhanaji Subhash        | ARA               |
| 8  | Nage Rushikesh