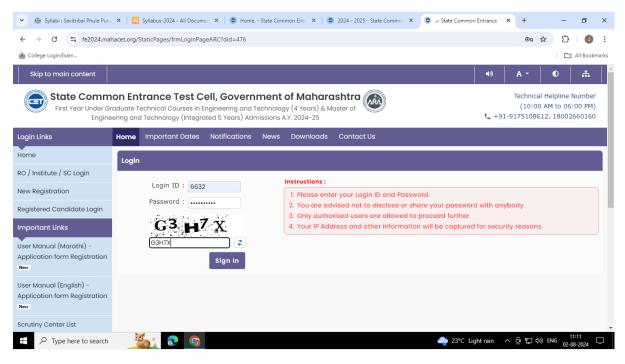

Sr. No. 69, 70& 71, Naigaon, Pune, Tal-Bhor, Dist. - Pune.

6.2.2

Audited Statements include institutional spending reports for e-governance leaders

Sr. No. 69, 70& 71, Naigaon, Pune, Tal-Bhor, Dist. - Pune.