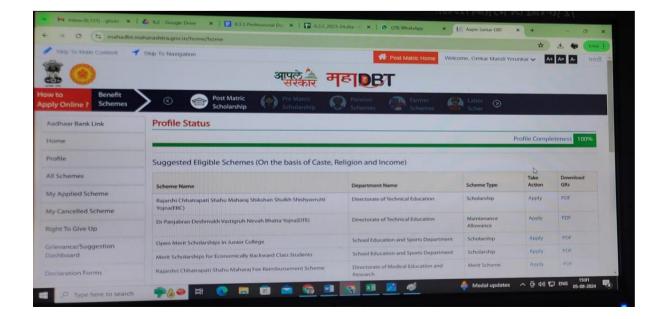

Sr. No. 69, 70& 71, Naigaon, Pune, Tal-Bhor, Dist. - Pune.

6.2.2

Audited Statements include institutional spending reports for e-governance leaders

Sr. No. 69, 70& 71, Naigaon, Pune, Tal-Bhor, Dist. - Pune.