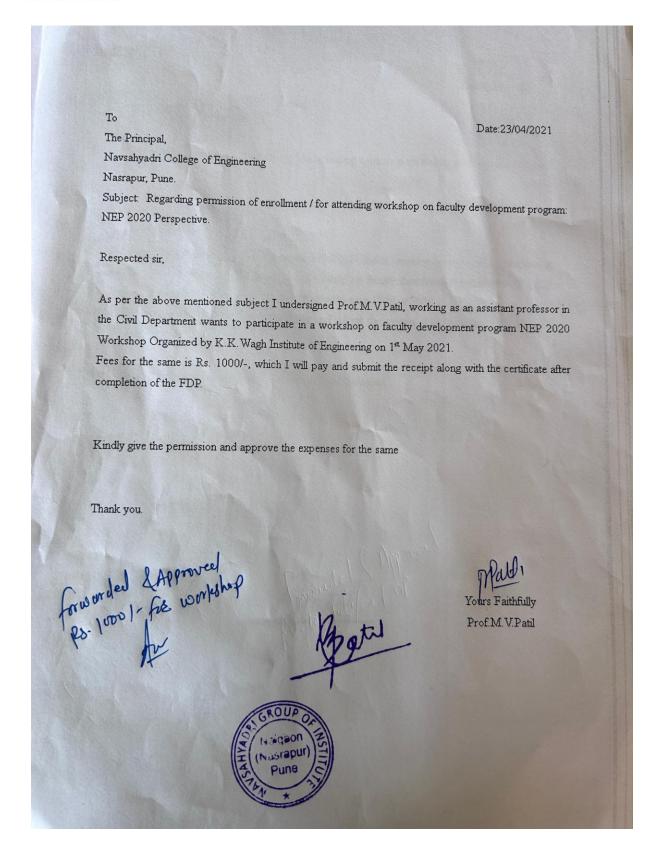

# 6.3.2 C. Copy of Applications indicating financial Support to Staff

Sr. No. 69, 70& 71, Naigaon, Pune, Tal-Bhor, Dist. - Pune.

 To
 Date: 1/04/2020

 The Principal,
 Navsahyadri College of Engineering

 Nasrapur, Pune.
 Subject: Regarding permission of enrollment / for attending workshop on faculty development program.

Respected sir,

As per the above mentioned subject I undersigned Prof. Sachin Todkar, working as an assistant professor in the Mechanical Department wants to participate in a workshop on faculty development programs. Organized by the Department of Mechanical Engineering, RMD Sinhgad School of Engineering, Warje from 23<sup>rd</sup> to 27<sup>th</sup> April,2020.

Fees for the same is Rs. 1000/-, which I will pay and submit the receipt along with the certificate after completion of the FDP.

Kindly approve the expenses and give the permission for the same.

Thank you.

200 done

Yours Faithfully Prof. Sachin Todkar

otil

Page | 17

Sr. No. 69, 70& 71, Naigaon, Pune, Tal-Bhor, Dist. - Pune.

To Date: 28/12/2021 The Principal, Navsahyadri College of Engineering Nasrapur, Pune. Subject: Regarding permission of enrollment / for attending Expert lecture on "Scientific drilling to study Reservoir Triggered Earthquakes" Respected sir, As per the above mentioned subject I undersigned Prof. S.R.Chavhan, working as an assistant professor in the Civil Department wants to attend an Expert lecture on "Scientific drilling to study Reservoir Triggered Earthquakes". Organized by the Department of Civil Engineering. TSSM'S Padmabhooshan Vasantdada Patil Institute of Technology Bavdhan, pune. Fees for the same is Rs. 1500/-, which I will pay and submit. Kindly approve the expenses and give the permission for the same. Thank you. Forworde & granted ps. 1500 for Expert Lecture Yours Faithfully Bati Prof. S. R. Chavhan laigaon