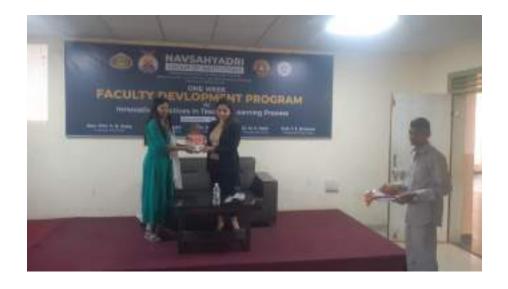

The session 4 of FDP was Valedictory Function. Dr Manojkumar Dalvi (Principal, NGIFOE) addressed the valedictory function with his speech boosting the confidence of participants for giving such a huge response for this FDP. Prof A.R.Kalyane (HOD, Civil Engg Dept) gave vote of thanks by thanking all the co-ordinators ,management and all the participants. Hon President of NGI Shri P.N. Suke distributed certificates to the participants encouraging them for their great participation and involvement in FDP. Prof Bhokare (Principal, NGI, Polytechnic) distributed certificates for smart participant and best participant of FDP. The FDP concluded with National Anthem.