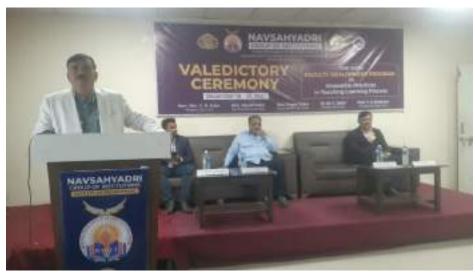

The session 4 of FDP was Valedictory Function. Dr Manojkumar Dalvi (Principal, NGIFOE) addressed the valedictory function with his speech boosting the confidence of participants for giving such a huge response for this FDP. Prof A.R.Kalyane (HOD, Civil Engg Dept) gave vote of thanks by thanking all the co-ordinators ,management and all the participants. Hon President of NGI Shri P.N. Suke distributed certificates to the participants encouraging them for their great participation and involvement in FDP. Prof Bhokare (Principal, NGI, Polytechnic) distributed certificates for smart participant and best participant of FDP. The FDP concluded with National Anthem.