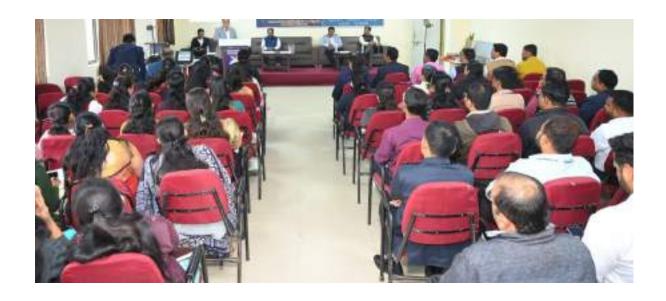

## **ACTIVITY REPORT**

**Title of Activity** : A Report on One Week Faculty Development Program, "Innovate

Practices in Teaching Learning Process"

**Date** : 19/12/2023 to 19/12/2023

**Time** : 9.30am to 4.15pm

Place : Dr A.P.J Abdul Kalam Seminar Hall, Navsahyadri Group of Institutions,

Pune

**Co-ordinator** : Prof A.R.Kalyane

Dr S.K.Suman

Prof P.C.Shivtare

**Target audience**: Faculty members of Engineering, Polytechnic Colleges, Research

Scholars, Post Graduate Students and Professionals from industries.

**Total Number of Students Participated: 573** 

#### **Activity Description:**

A One Week Faculty Development Program on "Innovate Practices in Teaching Learning Process was conducted from 19/12/2023 to 23/12/2023.Resource persons from NIT's ,Government colleges and educational fields visited the institution for delivering sessions. Total