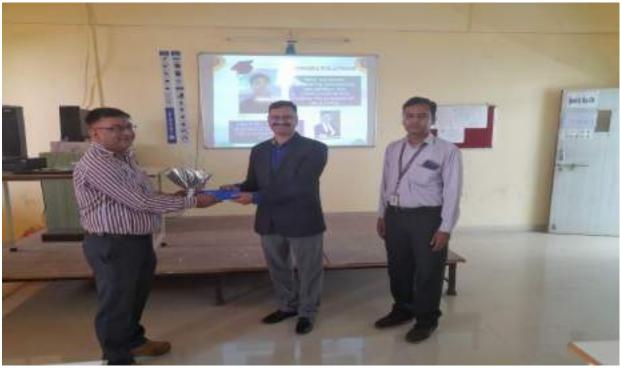

The session 4 of FDP was Valedictory Function. Dr Manojkumar Dalvi (Principal, NGIFOE) addressed the valedictory function with his speech boosting the confidence of participants for giving such a huge response for this FDP. Prof A.R.Kalyane (HOD, Civil Engg Dept) gave vote of thanks by thanking all the co-ordinators ,management and all the participants. Hon President of NGI Shri P.N. Suke distributed certificates to the participants encouraging them for their great participation and involvement in FDP. Prof Bhokare (Principal, NGI, Polytechnic) distributed certificates for smart participant and best participant of FDP. The FDP concluded with National Anthem.