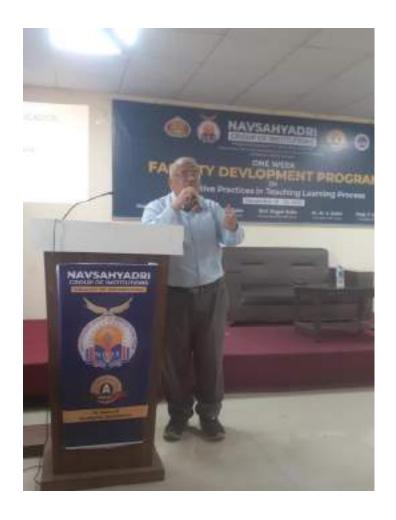

Day 1: 19/12/2023

**Session 1:** 9.30am to 11.15 am

The resource person for Day 1,Session 1, Dr B.B. Ahuja(Vice Chancellor, JSPM University, Wagholi ,Pune) visited for the inaugural ceremony of National Level One week Faculty Development Program. He highlighted on various innovative practices to be used in the classroom for student's effective learning. The changing world also requires change in effective