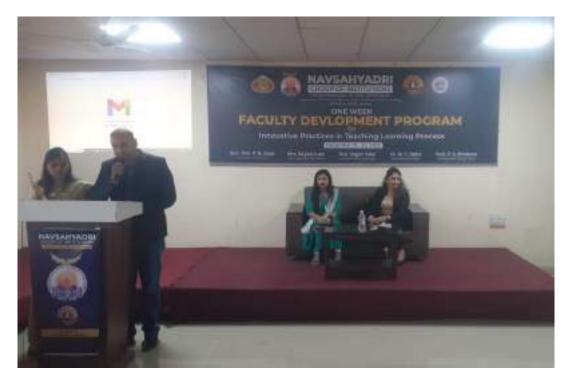

Day 1: 19/12/2023

**Session 1:** 9.30am to 11.15 am

The resource person for Day 1,Session 1, Dr B.B. Ahuja(Vice Chancellor, JSPM University, Wagholi ,Pune) visited for the inaugural ceremony of National Level One week Faculty Development Program. He highlighted on various innovative practices to be used in the classroom for student's effective learning. The changing world also requires change in effective

**Session 2 :** 11.30am to 4.15pm

The resource person for Day 1,Session 2, Dr Vilas Pharande (Principal, Arvind Gavali College of Engineering, Satara) delivered a session on the topic of 'CO-PO Mapping'. He explained that CO-PO Mapping has now became a crucial element of the New Education Policy 2020 and also for NBA Accreditation. He also motivated all the faculties to first set and prioritize a goal, follow teaching methods that would help them reach the end-result, and compare the final output with the expected goal. You can understand the students' behavior – their strengths, areas where they struggle, and of course their current performance in order to figure out strategies for better