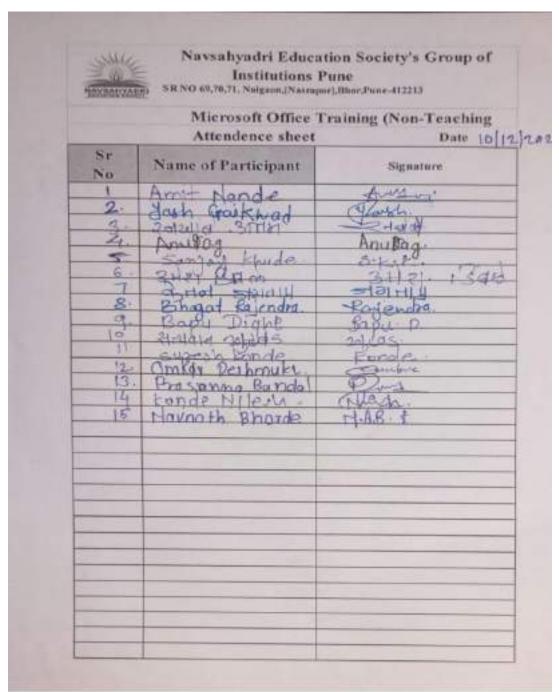

6.3.3 Average number of professional development / administrative training programs organized by the Institution for teaching and non teaching staff during 5 years.

| Year    | SR. No. | Title of the professional<br>development program organised<br>for teaching staff | Title of the administrative training program organised for non-teaching staff | Dates (from-to)             | No. of participants |
|---------|---------|----------------------------------------------------------------------------------|-------------------------------------------------------------------------------|-----------------------------|---------------------|
|         | 1       | Development Program, "Innovate<br>Practices in Teaching Learning                 | NA                                                                            | 19/12/2023 to 23/12/2023    | 573                 |
| 2023-24 | 2       | NA                                                                               | Activity Report on Lab<br>Maintenance for Non-<br>Teaching staff              | 14/9/2023                   | 20                  |
|         | 3       | Expert lecture on Intellectual<br>Property Rights by Dr. Bhim<br>Singh           | NA                                                                            | 11/03/2024 To<br>11/03/2024 | 50                  |
| 2022-23 | 1       | Expert lecture on Research<br>Methodology by Dr.Mahesh<br>Banarji                | NA                                                                            | 12/12/2022 to<br>12/12/2022 | 20                  |
|         | 2       | NA                                                                               | Activity report on Hygiene for Non-Teaching staff                             | 2/12/2022 To<br>2/12/2022   | 15                  |
| 2021-22 | 1       | Expert lecture on Research Paper<br>Writing by Dr. S. K. Suman                   | NA                                                                            | 21/12/2021 To<br>21/12/2021 | 26                  |
|         | 2       | NA                                                                               | Microsoft Office Training                                                     | 12/02/2022 To<br>12/2/2022  | 20                  |
|         | 3       | NA                                                                               | Fire Extinguisher Training                                                    | 10/12/2023 To<br>10/12/2023 | 20                  |