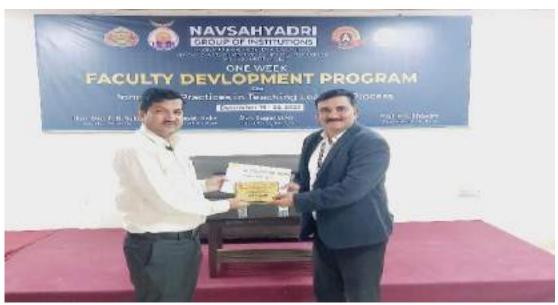

The session 4 of FDP was Valedictory Function. Dr Manojkumar Dalvi (Principal, NGIFOE) addressed the valedictory function with his speech boosting the confidence of participants for giving such a huge response for this FDP. Prof A.R.Kalyane (HOD, Civil Engg Dept) gave vote of thanks by thanking all the co-ordinators ,management and all the participants. Hon President of NGI Shri P.N. Suke distributed certificates to the participants encouraging them for their great participation and involvement in FDP. Prof Bhokare (Principal, NGI, Polytechnic) distributed certificates for smart participant and best participant of FDP. The FDP concluded with National Anthem.