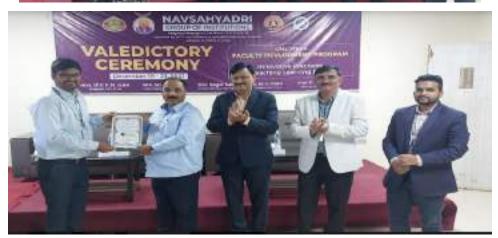

The session 4 of FDP was Valedictory Function. Dr Manojkumar Dalvi (Principal, NGIFOE) addressed the valedictory function with his speech boosting the confidence of participants for giving such a huge response for this FDP. Prof A.R.Kalyane (HOD, Civil Engg Dept) gave vote of thanks by thanking all the co-ordinators ,management and all the participants. Hon President of NGI Shri P.N. Suke distributed certificates to the participants encouraging them for their great participation and involvement in FDP. Prof Bhokare (Principal, NGI, Polytechnic) distributed certificates for smart participant and best participant of FDP. The FDP concluded with National Anthem.