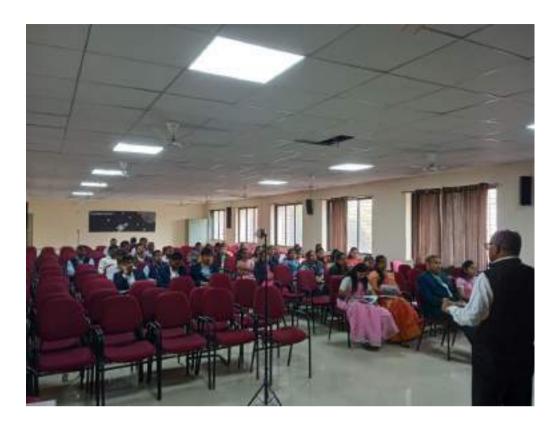

## **ACTIVITY REPORT**

**Title of Activity** : A Report on One Week Faculty Development Program, "Innovate

Practices in Teaching Learning Process"

**Date** : 19/12/2023 to 19/12/2023

**Time** : 9.30am to 4.15pm

Place : Dr A.P.J Abdul Kalam Seminar Hall, Navsahyadri Group of Institutions,

Pune

**Co-ordinator** : Prof A.R.Kalyane

Dr S.K.Suman

Prof P.C.Shivtare

**Target audience**: Faculty members of Engineering, Polytechnic Colleges, Research

Scholars, Post Graduate Students and Professionals from industries.

**Total Number of Students Participated: 573** 