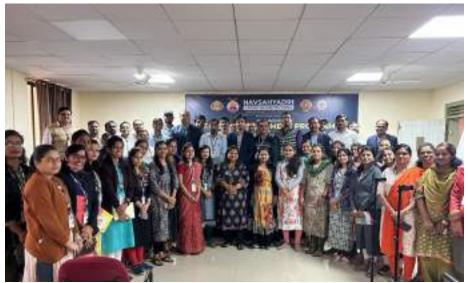

## **ACTIVITY REPORT**

**Title of Activity** : A Report on One Week Faculty Development Program, "Innovate

Practices in Teaching Learning Process"

**Date** : 19/12/2023 to 19/12/2023

**Time** : 9.30am to 4.15pm

Place : Dr A.P.J Abdul Kalam Seminar Hall, Navsahyadri Group of Institutions,

Pune

**Co-ordinator** : Prof A.R.Kalyane

Dr S.K.Suman

Prof P.C.Shivtare

**Target audience**: Faculty members of Engineering, Polytechnic Colleges, Research

Scholars, Post Graduate Students and Professionals from industries.

**Total Number of Students Participated: 573** 