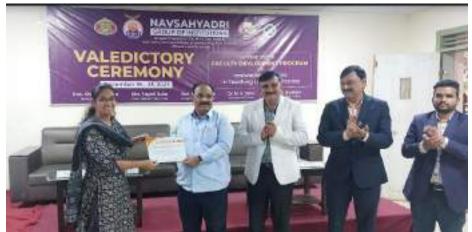

The session 4 of FDP was Valedictory Function. Dr Manojkumar Dalvi (Principal, NGIFOE) addressed the valedictory function with his speech boosting the confidence of participants for giving such a huge response for this FDP. Prof A.R.Kalyane (HOD, Civil Engg Dept) gave vote of thanks by thanking all the co-ordinators ,management and all the participants. Hon President of NGI Shri P.N. Suke distributed certificates to the participants encouraging them for their great participation and involvement in FDP. Prof Bhokare (Principal, NGI, Polytechnic) distributed certificates for smart participant and best participant of FDP. The FDP concluded with National Anthem.