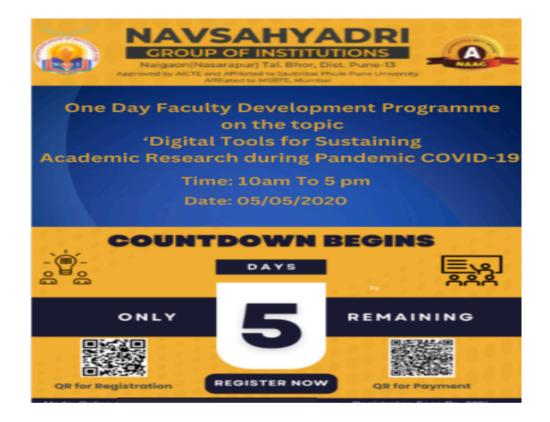

#### 2. FDP Brochure 2019-2020.

Faculty Of Engineering, Naigaon, Pune Sr. No 69, 70 & 71, Naigaon [Nasarapur], Bhor, Pune- 412213.

| 2020-21 | 1 | Evaluating Online Training for Faculties on Remote Teaching During COVID-19"                                                  | NA | 05/02/2021 To<br>05/02/2021 | 30 |
|---------|---|-------------------------------------------------------------------------------------------------------------------------------|----|-----------------------------|----|
| 2019-20 | _ | Faculty Development Programme<br>on the topic 'Digital Tools for<br>Sustaining Academic Research<br>during Pandemic COVID-19" | NA | 05/05/2020 To<br>05/05/2020 | 30 |