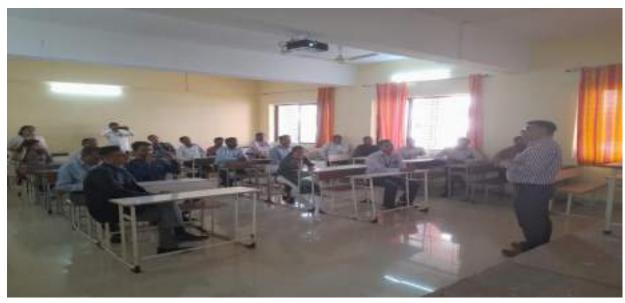

#### **Activity Description:**

A One Week Faculty Development Program on "Innovate Practices in Teaching Learning Process was conducted from 19/12/2023 to 23/12/2023.Resource persons from NIT's ,Government colleges and educational fields visited the institution for delivering sessions. Total

Day 1: 19/12/2023

**Session 1:** 9.30am to 11.15 am

The resource person for Day 1,Session 1, Dr B.B. Ahuja(Vice Chancellor, JSPM University, Wagholi ,Pune) visited for the inaugural ceremony of National Level One week Faculty Development Program. He highlighted on various innovative practices to be used in the classroom for student's effective learning. The changing world also requires change in effective