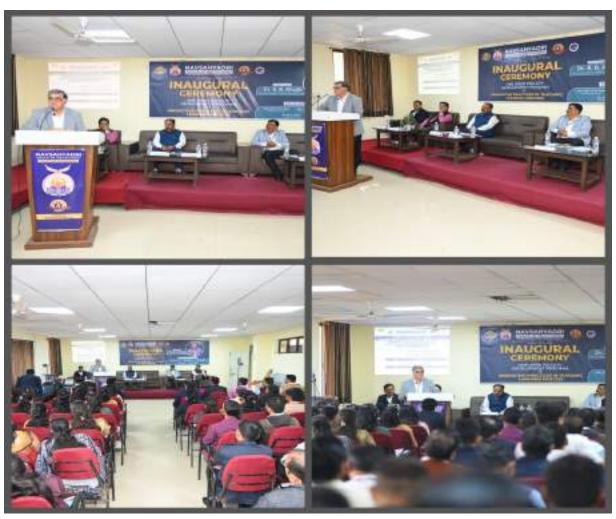

## **ACTIVITY REPORT**

**Title of Activity** : A Report on One Week Faculty Development Program, "Innovate

Practices in Teaching Learning Process"

**Date** : 19/12/2023 to 19/12/2023

**Time** : 9.30am to 4.15pm

Place : Dr A.P.J Abdul Kalam Seminar Hall, Navsahyadri Group of Institutions,

Pune

**Co-ordinator** : Prof A.R.Kalyane

Dr S.K.Suman

Prof P.C.Shivtare

**Target audience**: Faculty members of Engineering, Polytechnic Colleges, Research

#### **Activity Description:**

A One Week Faculty Development Program on "Innovate Practices in Teaching Learning Process was conducted from 19/12/2023 to 23/12/2023.Resource persons from NIT's ,Government colleges and educational fields visited the institution for delivering sessions. Total

Day 1: 19/12/2023

**Session 1:** 9.30am to 11.15 am

The resource person for Day 1,Session 1, Dr B.B. Ahuja(Vice Chancellor, JSPM University, Wagholi ,Pune) visited for the inaugural ceremony of National Level One week Faculty Development Program. He highlighted on various innovative practices to be used in the classroom for student's effective learning. The changing world also requires change in effective