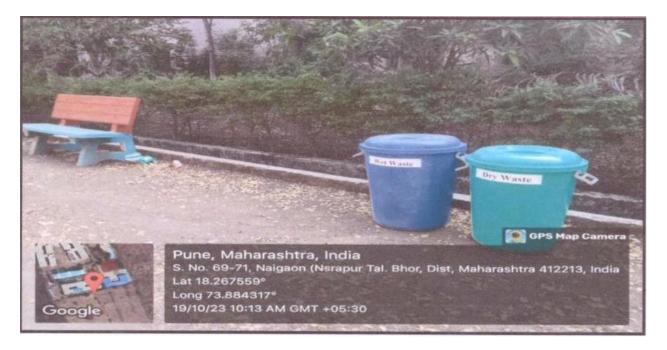

#### Two different colored dustbins for Dry Waste and Wet Waste

#### Two different colored dustbins in Campus for Dry Waste and Wet Waste

#### Two different colored dustbins in Campus for Dry Waste and Wet Waste

Approved by AICTE New Delhi Affiliated to Savitribai Phule Pune University

Address: - Sr. No. 69,70,71 Naigaon Nasarapur Pune, Maharashtra 412213. Website: https://www.navsahyadri.edu.in/E- mail- director@navsahyadri.edu.in