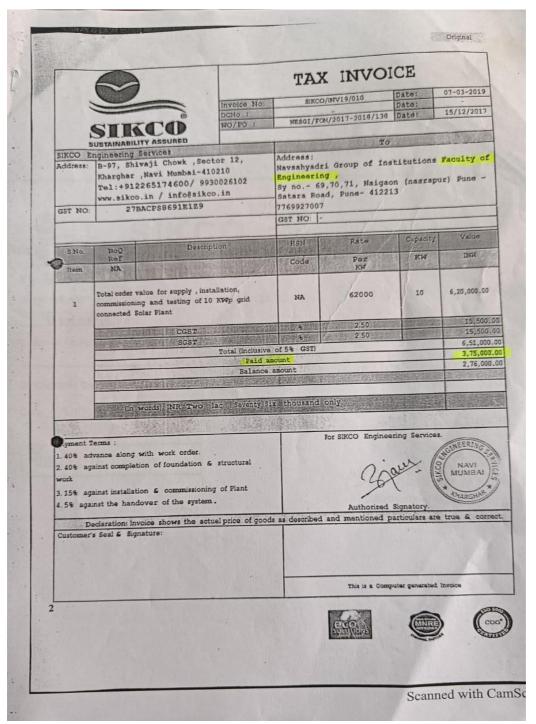

Approved by AICTE New Delhi
Affiliated to Savitribai Phule Pune University
Address: - Sr. No. 69,70,71 Naigaon Nasarapur Pune, Maharashtra 412213.

Alternate sources of energy and energy conservation measures (Solar Panel, UPS, LED)

Approved by AICTE New Delhi Affiliated to Savitribai Phule Pune University

a. Photos for Alternate sources of energy and energy conservation measures

**Solar Panel** 

Approved by AICTE New Delhi Affiliated to Savitribai Phule Pune University