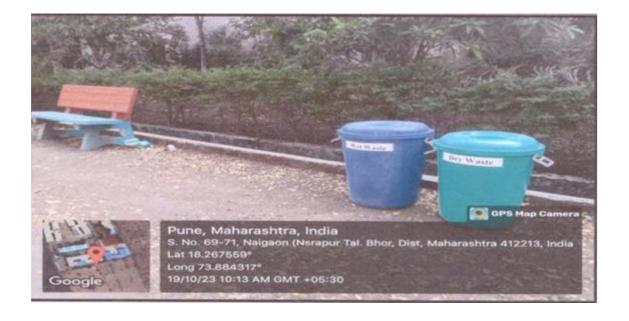

#### Two different colored dustbins for Dry Waste and Wet Waste

#### Two different colored dustbins in Campus for Dry Waste and Wet Waste

#### Two different colored dustbins in Campus for Dry Waste and Wet Waste

Approved by AICTE New Delhi Affiliated to Savitribai Phule Pune University

Address: - Sr. No. 69,70,71 Naigaon Nasarapur Pune, Maharashtra 412213. Website: https://www.navsahyadri.edu.in/E- mail- director@navsahyadri.edu.in