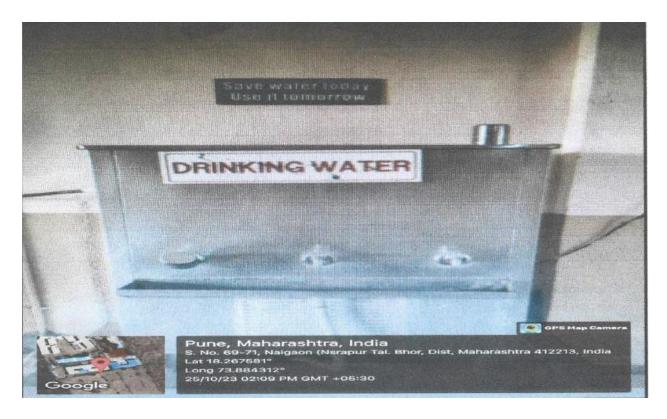

#### c. Photos for water conservation

'Save Water' Message Board placed near Drinking Water System

'Save Water' Message Board

**Rain Water Harvesting** 

Approved by AICTE New Delhi Affiliated to Savitribai Phule Pune University