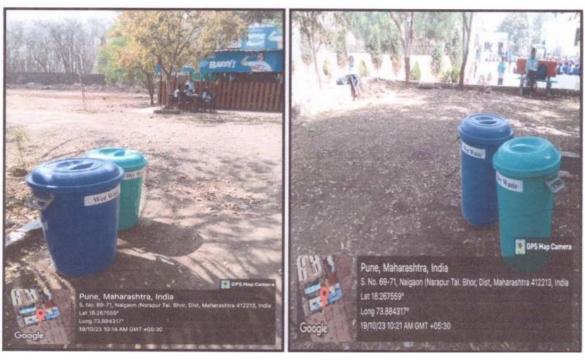

#### Two different colored dustbins for Dry Waste and Wet Waste

#### Two different colored dustbins in Campus for Dry Waste and Wet Waste

#### Two different colored dustbins in Campus for Dry Waste and Wet Waste

Approved by AICTE New Delhi Affiliated to Savitribai Phule Pune University

Address: - Sr. No. 69,70,71 Naigaon Nasarapur Pune, Maharashtra 412213. Website: https://www.navsahyadri.edu.in/E- mail- director@navsahyadri.edu.in