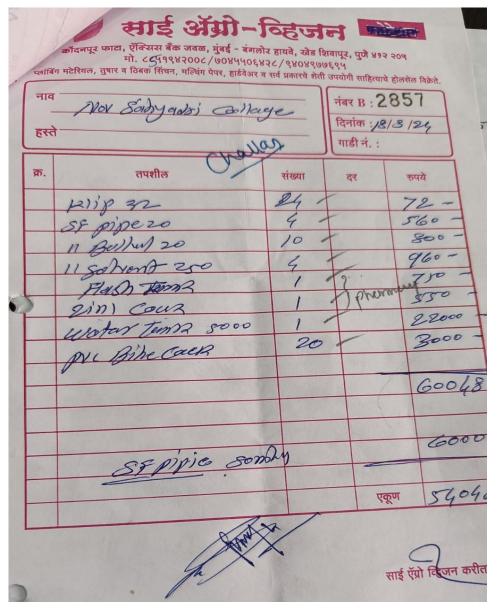

Approved by AICTE New Delhi
Affiliated to Savitribai Phule Pune University
Address: - Sr. No. 69,70,71 Naigaon Nasarapur Pune, Maharashtra 412213.

Bills for facilities under management of various types of degradable and non-degradable waste (Vermicomposting pit)

Approved by AICTE New Delhi Affiliated to Savitribai Phule Pune University

Address: - Sr. No. 69,70,71 Naigaon Nasarapur Pune, Maharashtra 412213.

| कुणाल ध<br>\$ 7709                                | 385015<br>इंग्रिज डिग्रिज डिग्रिज<br>सर्टिफाईड थी-वियाणे, शेलीउपयोगी औषधे व खली                                             | াতী তাশল্পাথ করু<br>§ 9881780382<br>থ জঞ্জিকুল বিষ্ণাল | किटकनाशके | लायसन नंबर<br>SDO520221983PUN<br>F- LCID0520220488PUN<br>RD0520221846PUN |
|---------------------------------------------------|-----------------------------------------------------------------------------------------------------------------------------|--------------------------------------------------------|-----------|--------------------------------------------------------------------------|
| - Call                                            | षेलाडी-नसरापूर मेन रोड, शिवशक्ती फर्निबर समोर, नसरा                                                                         | पूर, ता. भोर, जि. पुणे                                 | GST 27    | 7GPEPK3914J1Z0                                                           |
| नंबर<br>शेलकऱ्यार                                 | 5649                                                                                                                        | বিলাব                                                  | : 08/     | 05/2023                                                                  |
| अ.मं.                                             | तपशिल प्राप्त विश्व                                                                                                         | बॅच/लॉट नं.                                            | दर        | एकुण किमत                                                                |
| 1)                                                | Vermicompost. 5 bog                                                                                                         |                                                        | 520       | 7600                                                                     |
| ,                                                 | 40/49                                                                                                                       |                                                        |           | 1                                                                        |
|                                                   | 1 -                                                                                                                         |                                                        |           |                                                                          |
|                                                   |                                                                                                                             |                                                        |           |                                                                          |
| बी-बियाणे,खरी<br>माझ्या मागणीप<br>पुकभूल देंणे घे | ,रोती जीषधे माणसांसाठी हानीकारक आहेत. ती फक्त शेती करिता वापसबीत.<br>नाणे वरील खरेदी केलेला माल आहे.<br>जे. शोतकऱ्याची साही | कुणाल अँग्रो करिता                                     | एकूण      | 2600.                                                                    |