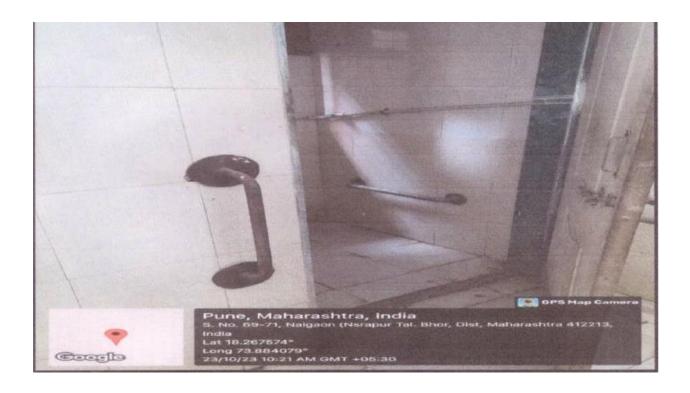

#### e. Photos for Disabled Friendly, Barrier Free Environment

**Washroom for Disabled Person** 

Approved by AICTE New Delhi Affiliated to Savitribai Phule Pune University

Stair-Climbing wheelchair for disabled person

#### **RAMP** at the Entrance

NGI provides handrails to facilitate use by ambulant disabled and elderly people. The handrails are mounted at short lengths above the ground so as to be helpful to people of all heights. They are designed to allow a firm and easy grip.