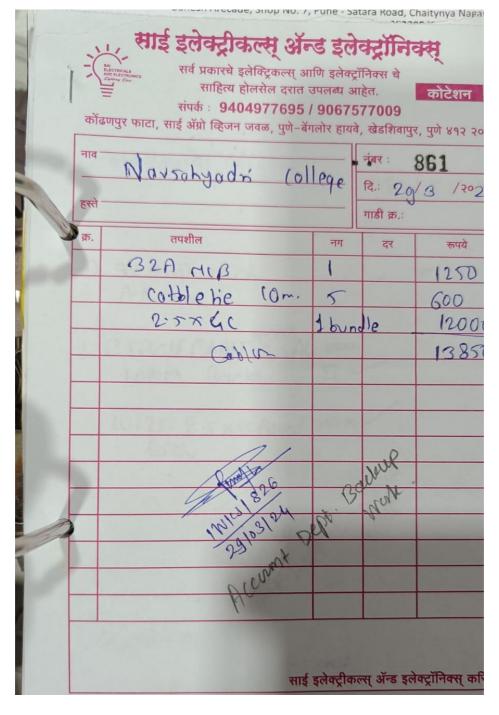

Approved by AICTE New Delhi
Affiliated to Savitribai Phule Pune University
Address: - Sr. No. 69,70,71 Naigaon Nasarapur Pune, Maharashtra 412213.

Alternate sources of energy and energy conservation measures (Solar Panel, UPS, LED)

#### **Approved by AICTE New Delhi**

Approved by AICTE New Delhi

**Approved by AICTE New Delhi** 

| ont.  | Ganesh Arecade, Shop No. 7 Satara Road, Chair                                                                         |      |    |                |  |  |  |  |
|-------|-----------------------------------------------------------------------------------------------------------------------|------|----|----------------|--|--|--|--|
| -     | साई इलेक्ट्रीकल्स् ॲन्ड इलेक्ट्रॉनिक्स्                                                                               |      |    |                |  |  |  |  |
| -~    | सर्व प्रकारचे इलेक्ट्रिकल्स आणि इलेक्ट्रॉनिक्स चे                                                                     |      |    |                |  |  |  |  |
| 1     | साहित्य होलसेल दरात उपलब्ध आहेत. कोटेशन                                                                               |      |    |                |  |  |  |  |
| कों   | संपर्कः 9404977695 / 9067577009<br>कोंढणपुर फाटा, साई अँग्रो व्हिजन जवळ, पुणे-बेंगलोर हायवे, खेडशिवापुर, पुणे ४१२ २०५ |      |    |                |  |  |  |  |
| नाव   |                                                                                                                       |      |    | •=== 859       |  |  |  |  |
| -     |                                                                                                                       |      |    | R.: 26/3 /2024 |  |  |  |  |
| हस्ते |                                                                                                                       |      |    | गाडी क्र.:     |  |  |  |  |
| क्र.  | तपशील                                                                                                                 | नग   | दर | रूपये          |  |  |  |  |
|       | Dimmercap 2M                                                                                                          | 100  | 西  | 1500           |  |  |  |  |
|       | IM                                                                                                                    | 20   |    | 600            |  |  |  |  |
|       | 3578 Remal                                                                                                            | 20   |    | 300            |  |  |  |  |
|       |                                                                                                                       |      |    | 2400           |  |  |  |  |
|       |                                                                                                                       |      |    |                |  |  |  |  |
|       |                                                                                                                       |      |    |                |  |  |  |  |
|       | 1                                                                                                                     |      |    |                |  |  |  |  |
|       | A STANDER                                                                                                             |      |    |                |  |  |  |  |
|       | 14 18 19 24<br>2 9 18 19 24                                                                                           |      |    |                |  |  |  |  |
| 7     | W 319                                                                                                                 | (ch) |    |                |  |  |  |  |
|       | 291                                                                                                                   | N    |    |                |  |  |  |  |
|       | Car alon                                                                                                              | 3,00 |    |                |  |  |  |  |
|       | //0.                                                                                                                  |      |    |                |  |  |  |  |
|       |                                                                                                                       |      |    |                |  |  |  |  |
|       |                                                                                                                       |      |    |                |  |  |  |  |
|       |                                                                                                                       |      |    |                |  |  |  |  |
|       | साई इलेक्ट्रीकल्स् ॲन्ड इलेक्ट्रॉनिक्स् करिता                                                                         |      |    |                |  |  |  |  |