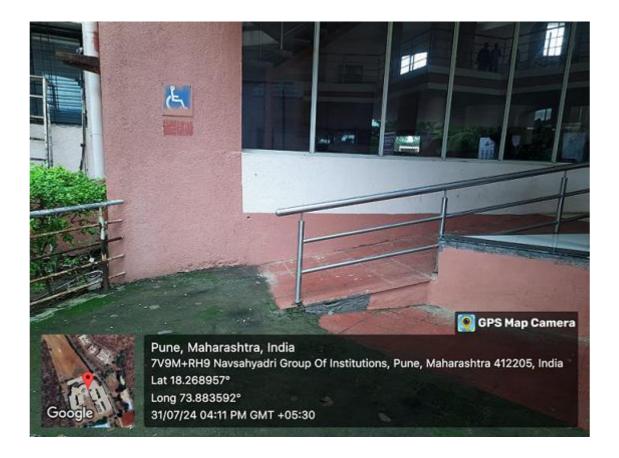

#### **RAMP** at the Entrance

NGI provides handrails to facilitate use by ambulant disabled and elderly people. The handrails are mounted at short lengths above the ground so as to be helpful to people of all heights. They are designed to allow a firm and easy grip.