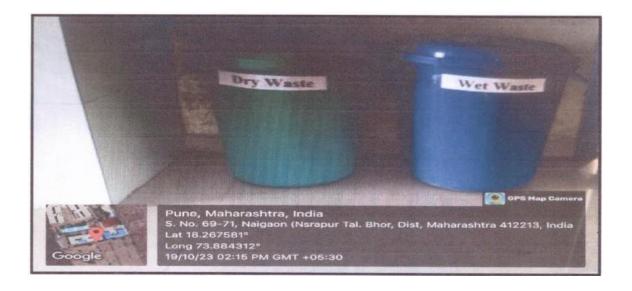

#### Two different colored dustbins for Dry Waste and Wet Waste

#### Two different colored dustbins in Campus for Dry Waste and Wet Waste

#### Two different colored dustbins in Campus for Dry Waste and Wet Waste

Approved by AICTE New Delhi Affiliated to Savitribai Phule Pune University

Address: - Sr. No. 69,70,71 Naigaon Nasarapur Pune, Maharashtra 412213. Website: https://www.navsahyadri.edu.in/E- mail- director@navsahyadri.edu.in