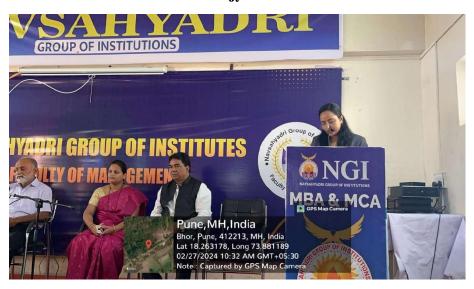

Approved by AICTE New Delhi Affiliated to Savitribai Phule Pune University





Website: https://www.navsahyadri.edu.in/E- mail- director@navsahyadri.edu.in

## Regional Events Ganesh Pujan , Sarswati Pujan, Navratri Devi Pujan







### Approved by AICTE New Delhi Affiliated to Savitribai Phule Pune University



Website: https://www.navsahyadri.edu.in/E- mail- director@navsahyadri.edu.in







Director
Nav Sahyadri Education Society's
Group of Institutions
Get No.69,70,71,Naigeon, Tal. Bhor, Dist. Pune



Approved by AICTE New Delhi Affiliated to Savitribai Phule Pune University





Website: https://www.navsahyadri.edu.in/E- mail- director@navsahyadri.edu.in

## **Linguistics Activities Events**

### Rajya Marathi Bhasha Divas











### Approved by AICTE New Delhi Affiliated to Savitribai Phule Pune University



Address: - Sr. No. 69,70,71 Naigaon Nasarapur Pune, Maharashtra 412213. **Website**: https://www.navsahyadri.edu.in/**E- mail**- director@navsahyadri.edu.in

#### **Communal Socio economic Event**

#### 1. Savitribai Phule Punyatithi





Approved by AICTE New Delhi
Affiliated to Savitribai Phule Pune University
Address: - Sr. No. 69,70,71 Naigaon Nasarapur Pune, Maharashtra 412213.









Approved by AICTE New Delhi Affiliated to Savitribai Phule Pune University



Address: - Sr. No. 69,70,71 Naigaon Nasarapur Pune, Maharashtra 412213. **Website**: https://www.navsahyadri.edu.in/**E- mail**- <u>director@navsahyadri.edu.in</u>

## Republic Day







Approved by AICTE New Delhi Affiliated to Savit