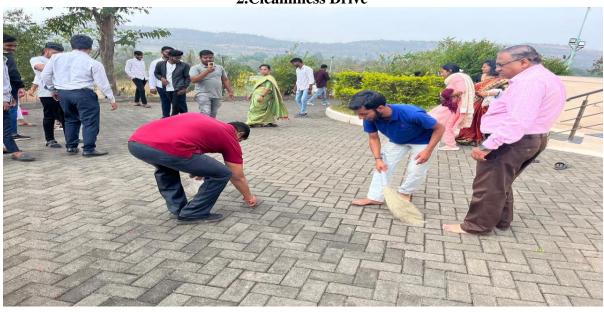

### 2. Cleanliness Drive

Approved by AICTE New Delhi Affiliated to Savitribai Phule Pune University

Address: - Sr. No. 69,70,71 Naigaon Nasarapur Pune, Maharashtra 412213. **Website**: https://www.navsahyadri.edu.in/**E- mail**- <u>director@navsahyadri.edu.in</u>