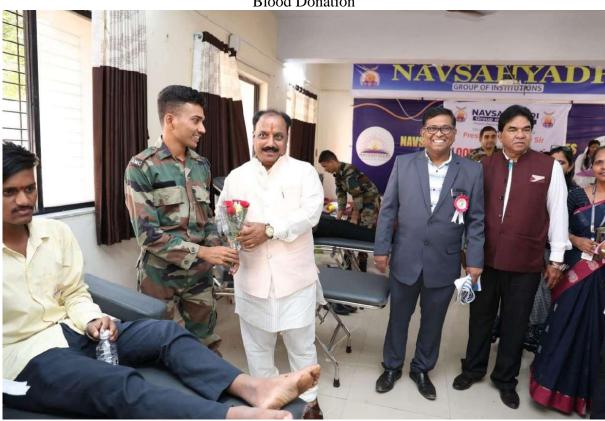

## Sensitization of Students & Employees- Duties & Responsibilities

**Blood Donation** 

Approved by AICTE New Delhi Affiliated to Savitribai Phule Pune University

Address: - Sr. No. 69,70,71 Naigaon Nasarapur Pune, Maharashtra 412213. **Website**: https://www.navsahyadri.edu.in/**E- mail**- director@navsahyadri.edu.in