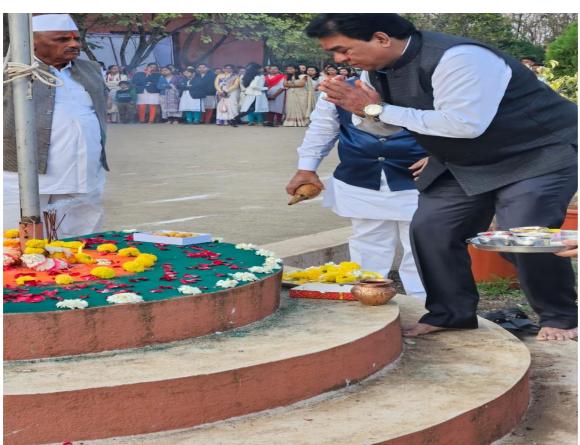

## Republic Day

Approved by AICTE New Delhi Affiliated to Savitribai Phule Pune University

Address: - Sr. No. 69,70,71 Naigaon Nasarapur Pune, Maharashtra 412213. **Website**: https://www.navsahyadri.edu.in/**E- mail**- <u>director@navsahyadri.edu.in</u>