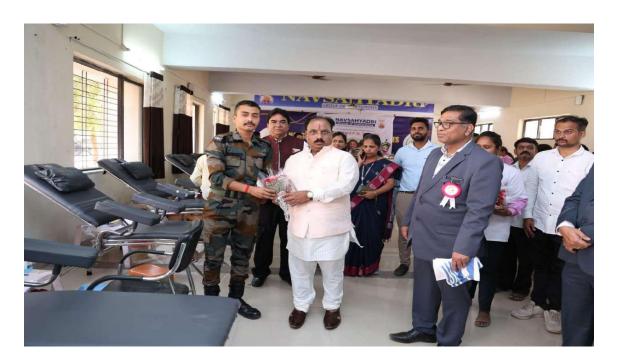

## Sensitization of Students & Employees- Duties & Responsibilities

**Blood Donation** 

Approved by AICTE New Delhi Affiliated to Savitribai Phule Pune University

Address: - Sr. No. 69,70,71 Naigaon Nasarapur Pune, Maharashtra 412213. **Website**: https://www.navsahyadri.edu.in/**E- mail**- director@navsahyadri.edu.in