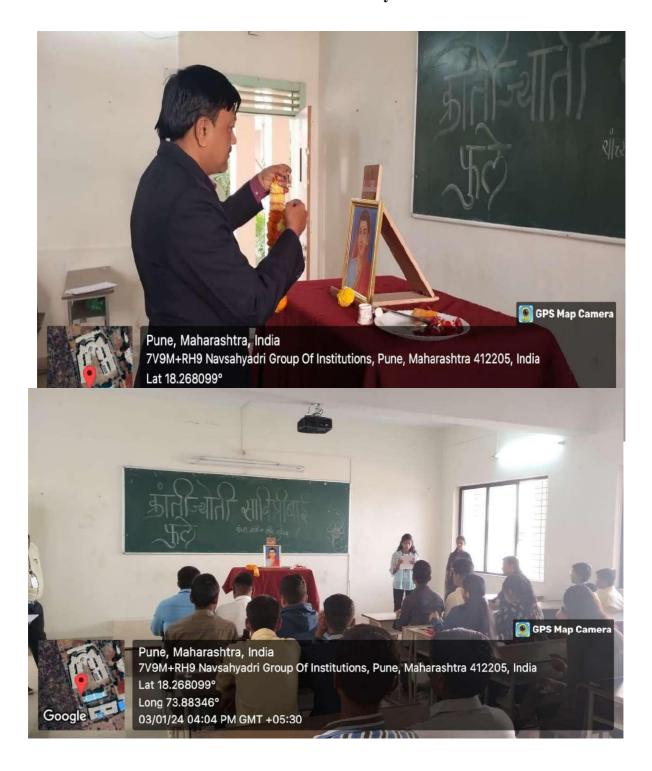

iliated to Savitribai Phule Pune University



Website: https://www.navsahyadri.edu.in/E- mail- director@navsahyadri.edu.in







Director
Nav Sahyadri Education Society's
Group of Institutions
Get No.69,70,71,Naigeon, Tal. Bhor, Dist. Pune



Approved by AICTE New Delhi Affiliated to Savitribai Phule Pune University





Website: https://www.navsahyadri.edu.in/E- mail- director@navsahyadri.edu.in

## **Linguistics Activities Events**

### Rajya Marathi Bhasha Divas











### Approved by AICTE New Delhi Affiliated to Savitribai Phule Pune University



Address: - Sr. No. 69,70,71 Naigaon Nasarapur Pune, Maharashtra 412213. **Website**: https://www.navsahyadri.edu.in/**E- mail**- director@navsahyadri.edu.in

#### **Communal Socio economic Event**

#### 1. Savitribai Phule Punyatithi





Approved by AICTE New Delhi
Affiliated to Savitribai Phule Pune University
Address: - Sr. No. 69,70,71 Naigaon Nasarapur Pune, Maharashtra 412213.









Approved by AICTE New Delhi Affiliated to Savitribai Phule Pune University



Address: - Sr. No. 69,70,71 Naigaon Nasarapur Pune, Maharashtra 412213. **Website**: https://www.navsahyadri.edu.in/**E- mail**- <u>director@navsahyadri.edu.in</u>

## Republic Day







Approved by AICTE New Delhi Affiliated to Savitribai Phule Pune University



Address: - Sr. No. 69,70,71 Naigaon Nasarapur Pune, Maharashtra 412213. **Website**: https://www.navsahyadri.edu.in/**E- mail**- <u>director@navsahyadri.edu.in</u>









**Approved by AICTE New Delhi** Affiliated to Savitribai Phule Pune University



Address: - Sr. No. 69,70,71 Naigaon Nasar