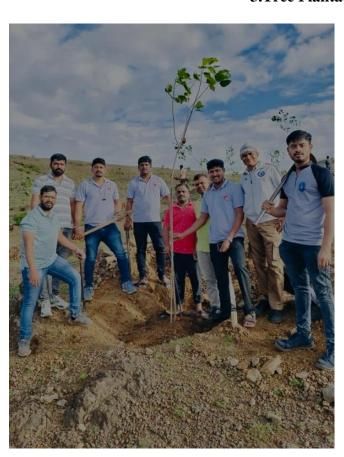

### **3.Tree Plantation**

Director

Nav Sahyadri Education Society's

Group of Institutions

Get No.69,70,71,Naigaon, Tal Bhox, Dist. Puna