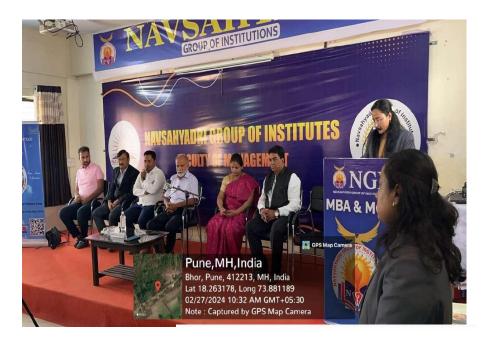

Approved by AICTE New Delhi Affiliated to Savitribai Phule Pune University





Website: https://www.navsahyadri.edu.in/E- mail- director@navsahyadri.edu.in

## Regional Events Ganesh Pujan , Sarswati Pujan, Navratri Devi Pujan







### Approved by AICTE New Delhi Affiliated to Savitribai Phule Pune University



Website: https://www.navsahyadri.edu.in/E- mail- director@navsahyadri.edu.in







Director
Nav Sahyadri Education Society's
Group of Institutions
Get No.69,70,71,Naigeon, Tal. Bhor, Dist. Pune



Approved by AICTE New Delhi Affiliated to Savitribai Phule Pune University





Website: https://www.navsahyadri.edu.in/E- mail- director@navsahyadri.edu.in

## **Linguistics Activities Events**

### Rajya Marathi Bhasha Divas











### Approved by AICTE New Delhi Affiliated to Savitribai Phule Pune University



Address: - Sr. No. 69,70,71 Naigaon Nasarapur Pune, Maharashtra 412213. **Website**: https://www.navsahyadri.edu.in/**E- mail**- director@navsahyadri.edu.in

#### **Communal Socio economic Event**

#### 1. Savitribai Phule Punyatithi





Approved by AICTE New Delhi
Affiliated to Savitribai Phule Pune University
Address: - Sr. No. 69,70,71 Naigaon Nasarapur Pune, Maharashtra 412213.









Approved by AICTE New Delhi Affiliated to Savitribai Phule Pune University



Address: - Sr. No. 69,70,71 Naigaon Nasarapur Pune, Maharashtra 412213. **Website**: https://www.navsahyadri.edu.in/**E- mail**- <u>director@navsahyadri.edu.in</u>

## Republic Day







Approved by AICTE New Delhi Affiliated to Savitri